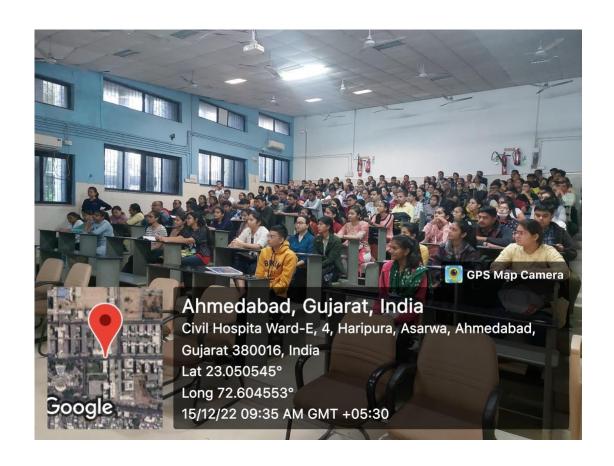

departments and senior faculty with a rose.
- ➤ Dr. Sanjay Lagdive, then addressed the audience. He gave a detailed presentation of all the departments and facilities like the library, hostel, canteen, sports facilities, etc. that are present in the institute. He also explained them regarding the B.D.S. course year wise including all the subjects that they will be studying every year. He also informed them regarding the scope of Dentistry and the future programs which they can enrol after completing their B.D.S. He also informed them about hostel facilities and how they can apply for the same. He asked them to go to student section and complete the remaining formalities after completion of this program. The program was ended with an oath taking ceremony.

#### **Glimpses of Program**

















# ORIENTATION PROGRAM FOR FIRST YEAR B.D.S. STUDENTS (2022-23) ON DATE: 15/12/2022 CIRCULAR AND ATTENDANCE SHEET



#### GOVERNMENT DENTAL COLLEGE AND HOSPITAL, AHMEDABAD.



No: DCH/SS/Orient/Final BDS/ 14 3/ 2022 Government Dental College & Hospital, Ahmedabad - 16 Date: 13/12/2022

#### CIRCULAR

#### ORIENTATION PROGRAMME FOR FIRST YEAR (2022-23)BDS STUDENTS

This is to inform of all the teachers, non-teaching staffs and First year BDS students that an Orientation Programme for First year BDS students will be conducted on 15<sup>th</sup> **December 2022** in our institute. All are hereby informed to attend the same on time. Venue: Lecture Hall 1

Time:9:00am

Schedule

| FIRST                | YEAR B.D.S ORIENTATION SCHEDULE            |
|----------------------|------------