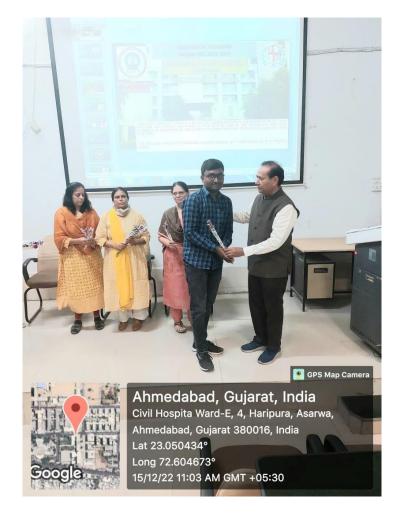

#### **Glimpses of Program**

#### **Description**

- An orientation program was held at Lecture Hall 1 of Government Dental College and Hospital Ahmedabad on 15-12-2022 for the students and parents of newly admitted First B.D.S. students. Dr. Sanjay Lagdive was the Program coordinator for the same.
- The program started on 15-12-2022 at 9:00 a.m. with the registration of First Year B.D.S. students. After their registration the students and parents were seated in Lecture Hall 1. Dr. Sanjay Lagdive welcomed all the newly admitted students and their parents on behalf of Govt. Dental College & Hospital Ahmedabad. Dr. Sanjay Lagdive then invited Dr. Girish Parmar, Dean Government Dental College & Hospital Ahmedabad to address the audience.
- ➤ Dr. Girish Parmar first of all congratulated all students for achieving good merit in their NEET UG examinations and securing their admission in GDCH, A'bad which is one of the oldest and most prestigious Dental institute of the country. He told them a brief history of Govt. Dental College & Hospital, Ahmedabad. He also made them aware regarding the facilities available for the students in the institute. He also reminded them regarding their responsibilities towards the society as dental students and as future doctors. All the students were then welcomed individually on stage by him, other head of departments and senior faculty with a rose.
- ➤ Dr. Sanjay Lagdive, then addressed the audience. He gave a detailed presentation of all the departments and facilities like the library, hostel, canteen, sports facilities, etc. that are present in the institute. He also explained them regarding the B.D.S. course year wise including all the subjects that they will be studying every year. He also informed them regarding the scope of Dentistry and the future programs which they can enrol after completing their B.D.S. He also informed them about hostel facilities and how they can apply for the same. He asked them to go to student section and complete the remaining formalities after completion of this program. The program was ended with an oath taking ceremony.