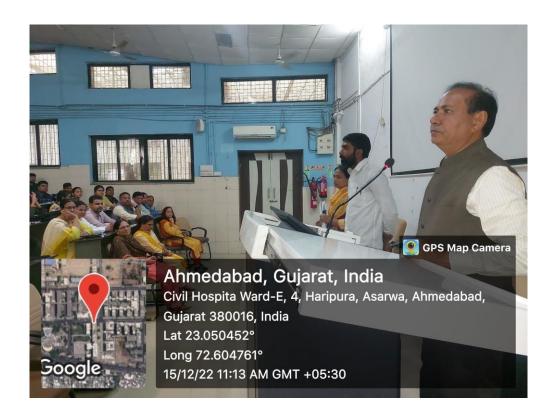

#### **Glimpses of Program**

#### **Description**

- An orientation program was held at Lecture Hall 1 of Government Dental College and Hospital Ahmedabad on 15-12-2022 for the students and parents of newly admitted First B.D.S. students. Dr. Sanjay Lagdive was the Program coordinator for the same.
- The program started on 15-12-2022 at 9:00 a.m. with the registration of First Year B.D.S. students. After their registration the students and parents were seated in Lecture Hall 1. Dr. Sanjay Lagdive welcomed all the newly admitted students and their parents on behalf of Govt. Dental College & Hospital Ahmedabad. Dr. Sanjay Lagdive then invited Dr. Girish Parmar, Dean Government Dental College & Hospital Ahmedabad to address the audience.
- ➤ Dr. Girish Parmar first of all congratulated all students for achieving good merit in their NEET UG examinations and securing their admission in GDCH, A'bad which is one of the oldest and most prestigious Dental institute of the country. He told them a brief history of Govt. Dental College & Hospital, Ahmedabad. He also made them aware regarding the facilities available for the students in the institute. He also reminded them regarding their responsibilities towards the society as dental students and as future doctors. All the students were then welcomed individually on stage by him, other head of departments and senior faculty with a rose.
- ➤ Dr. Sanjay Lagdive, then addressed the audience. He gave a detailed presentation of all the departments and facilities like the library, hostel, canteen, sports facilities, etc. that are present in the institute. He also explained them regarding the B.D.S. course year wise including all the subjects that they will be studying every year. He also informed them regarding the scope of Dentistry and the future programs which they can enrol after completing their B.D.S. He also informed them about hostel facilities and how they can apply for the same. He asked them to go to student section and complete the remaining formalities after completion of this program. The program was ended with an oath taking ceremony.