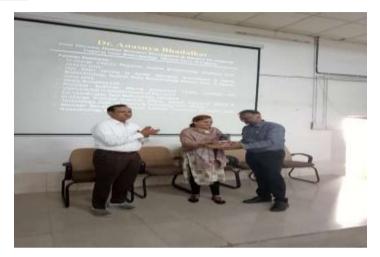

## Description

- A program on Biotechnology incubators in Higher Education Institutions was held at Government Dental College and Hospital Ahmedabad on 28-11-2022 for the teaching faculty and post graduate students of GDCH, Ahmedabad. Dr. Sanjay Lagdive was the Program coordinator for the same.
- The program started on 28/11/2022 at 11:00 a.m. with Dr. Yashpreetsingh Bhatia inviting Dr. Girish Parmar, Dean Government Dental College & Hospital Ahmedabad and the Speaker Dr. Anasuya Bhadalkar, Joint Director, Human Resource Development and Business Development, Gujarat State Biotechnology Mission (GSBTM), Govt. of Gujarat on the stage. Dr. Sanjay Lagdive welcomed Dr. Anasuya Bhadalkar with a small plant. Dr. Yashpreetsingh Bhatia then gave a brief introduction of Dr. Anasuya Bhadalkar to the audience. He then invited Dr. Anasuya Bhadalkar to address the audience regarding Bioincubators in Higher Education Institutions.
- Dr. Anasuya Bhadalkar first explained the audience regarding the structural organization of Gujarat State Biotechnology Mission. She then enlightened the audience regarding the need and importance of Bioincubators in higher education institutions like Universities and Colleges. She also gave examples of already established and functioning incubators like the Savli Technology and Business Incubator. She informed the audience regarding how an incubator functions, encourages and guides young researchers, innovators and entrepreneurs to successfully test new ideas and solve problems in their respective fields and when the innovation is ready how the incubator guides them to file for intellectual property rights / patents. She also informed all post graduate students and young researchers regarding government schemes to support their endeavour and help them achieve their goal. Finally she asked the audience regarding any queries or doubts.
- Dr. Girish Parmar, Dean Government Dental College & Hospital then addressed the audience. He thanked Dr. Anasuya Bhadalkar for enlightening the audience regarding Bioincubators in Higher Education Institutions. He also suggested that GSBTM and GDCH Ahmedabad can collaborate for research and innovation in the field of Dentistry. He then felicitated Dr. Anasuya Bhadalkar with a Certificate for the program.