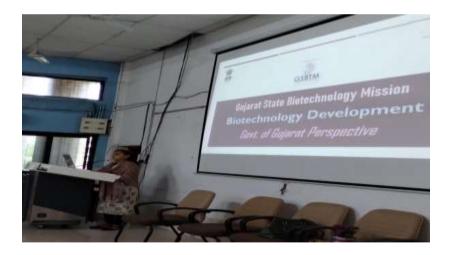

## Description

- A program on Biotechnology incubators in Higher Education Institutions was held at Government Dental College and Hospital Ahmedabad on 28-11-2022 for the teaching faculty and post graduate students of GDCH, Ahmedabad. Dr. Sanjay Lagdive was the Program coordinator for the same.
- The program started on 28/11/2022 at 11:00 a.m. with Dr. Yashpreetsingh Bhatia inviting Dr. Girish Parmar, Dean Government Dental College & Hospital Ahmedabad and the Speaker Dr. Anasuya Bhadalkar, Joint Director, Human Resource Development and Business Development, Gujarat State Biotechnology Mission (GSBTM), Govt. of Gujarat on the stage. Dr. Sanjay Lagdive welcomed Dr. Anasuya Bhadalkar with a small plant. Dr. Yashpreetsingh Bhatia then gave a brief introduction of Dr. Anasuya Bhadalkar to the audience. He then invited Dr. Anasuya Bhadalkar to address the audience regarding Bioincubators in Higher Education Institutions.
- Dr. Anasuya Bhadalkar first explained the audience regarding the structural organization of Gujarat State Biotechnology Mission. She then enlightened the audience regarding the need and importance of Bioincubators in higher education institutions like Universities and Colleges. She also gave examples of already established and functioning incubators like the Savli Technology and Business Incubator. She informed the audience regarding how an incubator functions, encourages and guides young researchers, innovators and entrepreneurs to successfully test new ideas and solve problems in their respective fields and when the innovation is ready how the incubator guides them to file for intellectual property rights / patents. She also informed all post graduate students and young researchers regarding government schemes to support their endeavour and help them achieve their goal. Finally she asked the audience regarding any queries or doubts.
- Dr. Girish Parmar, Dean Government Dental College & Hospital then addressed the audience. He thanked Dr. Anasuya Bhadalkar for enlightening the audience regarding Bioincubators in Higher Education Institutions. He also suggested that GSBTM and GDCH Ahmedabad can collaborate for research and innovation in the field of Dentistry. He then felicitated Dr. Anasuya Bhadalkar with a Certificate for the program.