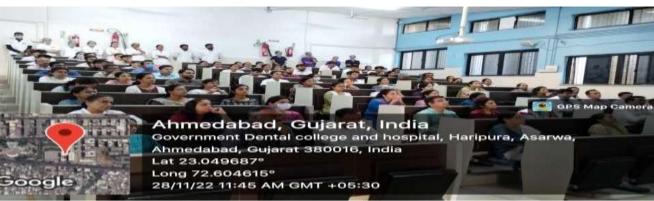

## Description

- A program on Biotechnology incubators in Higher Education Institutions was held at Government Dental College and Hospital Ahmedabad on 28-11-2022 for the teaching faculty and post graduate students of GDCH, Ahmedabad. Dr. Sanjay Lagdive was the Program coordinator for the same.
- The program started on 28/11/2022 at 11:00 a.m. with Dr. Yashpreetsingh Bhatia inviting Dr. Girish Parmar, Dean Government Dental College & Hospital Ahmedabad and the Speaker Dr. Anasuya Bhadalkar, Joint Director, Human Resource Development and Business Development, Gujarat State Biotechnology Mission (GSBTM), Govt. of Gujarat on the stage. Dr. Sanjay Lagdive welcomed Dr. Anasuya Bhadalkar with a small plant. Dr. Yashpreetsingh Bhatia then gave a brief introduction of Dr. Anasuya Bhadalkar to the audience. He then invited Dr. Anasuya Bhadalkar to address the audience regarding Bioincubators in Higher Education Institutions.
- Dr. Anasuya Bhadalkar first explained the audience regarding the structural organization of Gujarat State Biotechnology Mission. She then enlightened the audience regarding the need and importance of Bioincubators in higher education institutions like Universities and Colleges. She also gave examples of already established and functioning incubators like the Savli Technology and Business Incubator. She informed the audience regarding how an incubator functions, encourages and guides young researchers, innovators and entrepreneurs to successfully test new ideas and solve problems in their respective fields and when the innovation is ready how the incubator guides them to file for intellectual property rights / patents. She also informed all post graduate students and young researchers regarding government schemes to support their endeavour and help them achieve their goal. Finally she asked the audience regarding any queries or doubts.
- Dr. Girish Parmar, Dean Government Dental College & Hospital then addressed the audience. He thanked Dr. Anasuya Bhadalkar for enlightening the audience regarding Bioincubators in Higher Education Institutions. He also suggested that GSBTM and GDCH Ahmedabad can collaborate for research and innovation in the field of Dentistry. He then felicitated Dr. Anasuya Bhadalkar with a Certificate for the program.

# **Glimpses of Program**