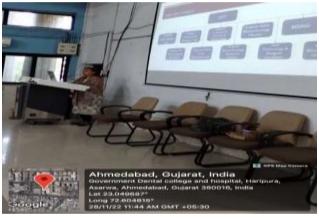

## Description

- A program on Biotechnology incubators in Higher Education Institutions was held at Government Dental College and Hospital Ahmedabad on 28-11-2022 for the teaching faculty and post graduate students of GDCH, Ahmedabad. Dr. Sanjay Lagdive was the Program coordinator for the same.
- The program started on 28/11/2022 at 11:00 a.m. with Dr. Yashpreetsingh Bhatia inviting Dr. Girish Parmar, Dean Government Dental College & Hospital Ahmedabad and the Speaker Dr. Anasuya Bhadalkar, Joint Director, Human Resource Development and Business Development, Gujarat State Biotechnology Mission (GSBTM), Govt. of Gujarat on the stage. Dr. Sanjay Lagdive welcomed Dr. Anasuya Bhadalkar with a small plant. Dr. Yashpreetsingh Bhatia then gave a brief introduction of Dr. Anasuya Bhadalkar to the audience. He then invited Dr. Anasuya Bhadalkar to address the audience regarding Bioincubators in Higher Education Institutions.
- Dr. Anasuya Bhadalkar first explained the audience regarding the structural organization of Gujarat State Biotechnology Mission. She then enlightened the audience regarding the need and importance of Bioincubators in higher education institutions like Universities and Colleges. She also gave examples of already established and functioning incubators like the Savli Technology and Business Incubator. She informed the audience regarding how an incubator functions, encourages and guides young researchers, innovators and entrepreneurs to successfully test new ideas and solve problems in their respective fields and when the innovation is ready how the incubator guides them to file for intellectual property rights / patents. She also informed all post graduate students and young researchers regarding government schemes to support their endeavour and help them achieve their goal. Finally she asked the audience regarding any queries or doubts.
- Dr. Girish Parmar, Dean Government Dental College & Hospital then addressed the audience. He thanked Dr. Anasuya Bhadalkar for enlightening the audience regarding Bioincubators in Higher Education Institutions. He also suggested that GSBTM and GDCH Ahmedabad can collaborate for research and innovation in the field of Dentistry. He then felicitated Dr. Anasuya Bhadalkar with a Certificate for the program.

# **Glimpses of Program**