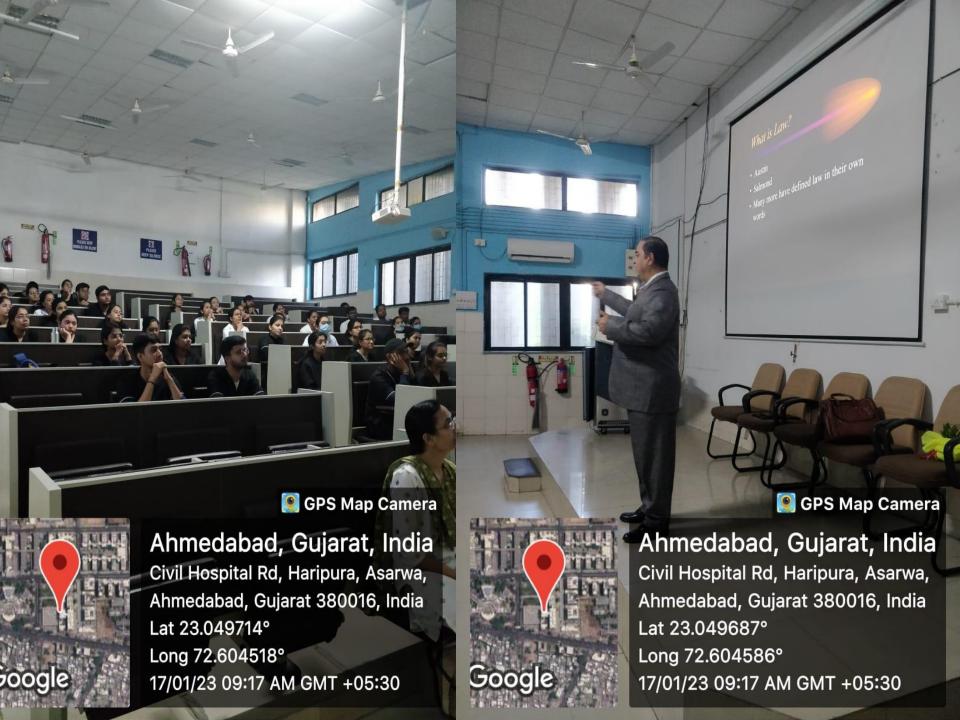

## REPORT OF THE COURSE

An ADD ON COURSE on BASICS OF MEDICO LEGAL ASPECTS FOR A DENTAL SURGEON was Conducted By Dept. Of General Medicine, At Government Dental College And Hospital Ahmedabad On 17<sup>th</sup> January 2023 from 9 am -11 am.

The Program was attended by 59 interns (interns presently only at GDCH Ahd.) The course had a lecture on BASIC OF MEDICO LEGAL ASPECTS FOR A DENTAL SURGEON with topics like Conduct, Confidentiality, Communication, Consent, Documentation included cpa and laws affecting medical profession discussed brifily with various recent and old court cases of corporate hospitals and doctors discussed as examples to provide information on how a Dental Surgeon can have a safe dental practice.

In the lecture, the presenter had many analogies and short video clipping to make the presentation interesting and interactive with our ever enthusiastic interns. the session concluded with question – answer and clarification of doubts. A Google survey/ feedback form was sent to students to be filled up. Certificate of attendance provided to the attendees.