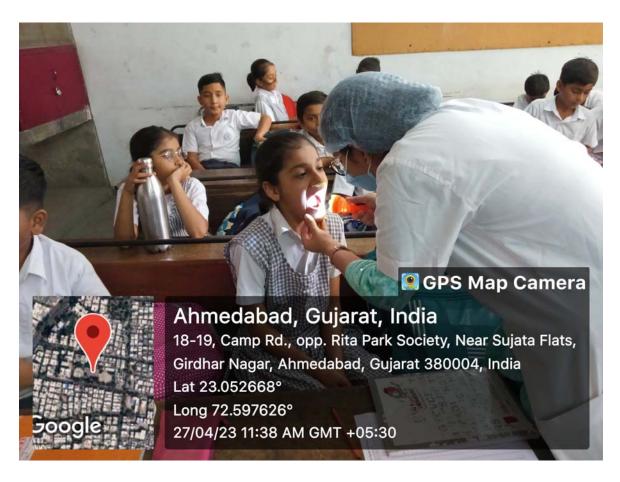

SUB: Report of a "Dental Health Awareness and Screening Camp" at Rachana School, Shahibag, Ahmedabad on 27/04/2023

Respected Sir,

This is to inform you that Department of Public Health Dentistry had conducted "Dental Health Awareness and Screening Camp" at Rachana School, Shahibaug, Ahmedabad on 27/04/2023. Around 481 school children were educated about Dental health & oral hygiene practices using models. Oral health screening was done. The program was attended by staff, final year students and interns posted in the department. The camp was a grand success.

Govt. Dental College and Hospital,

Ahmedabad.

Sub: "Dental Health Awareness and Screening Camp" at Rachana School, Shahibaug, Ahmedabad on 2**7**/04/2023

Respected Sir,

This is to inform you that the Dept. of Public Health Dentistry has conducted a "Dental Health Awareness and Screening Camp" at Rachana School, Shahibaug, Ahmedabad on 27/04/2023. A tooth brushing technique was taught via Educational Models. Dental Health Check-up, Oral Health Education were given to children and necessary treatments were advised. 481 number of children were benefitted by this event. This event was attended by staffs, final year students and interns posted in the Dept. of Public Health Dentistry, GDCHA.