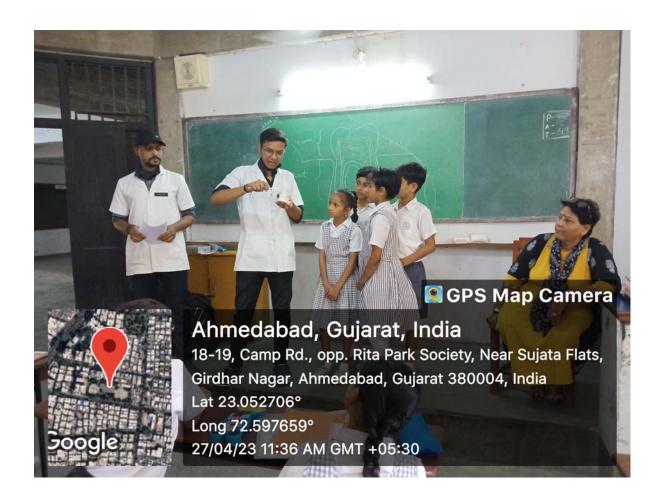

SUB: Report of a "Dental Health Awareness and Screening Camp" at Rachana School, Shahibag, Ahmedabad on 27/04/2023

Respected Sir,

This is to inform you that Department of Public Health Dentistry had conducted "Dental Health Awareness and Screening Camp" at Rachana School, Shahibaug, Ahmedabad on 27/04/2023. Around 481 school children were educated about Dental health & oral hygiene practices using models. Oral health screening was done. The program was attended by staff, final year students and interns posted in the department. The camp was a grand success.

Govt. Dental College and Hospital,

Ahmedabad.

Sub: "Dental Health Awareness and Screening Camp" at Rachana School, Shahibaug, Ahmedabad on 2**7**/04/2023

Respected Sir,

This is to inform you that the Dept. of Public Health Dentistry has conducted a "Dental Health Awareness and Screening Camp" at Rachana School, Shahibaug, Ahmedabad on 27/04/2023. A tooth brushing technique was taught via Educational Models. Dental Health Check-up, Oral Health Education were given to children and necessary treatments were advised. 481 number of children were benefitted by this event. This event was attended by staffs, final year students and interns posted in the Dept. of Public Health Dentistry, GDCHA.