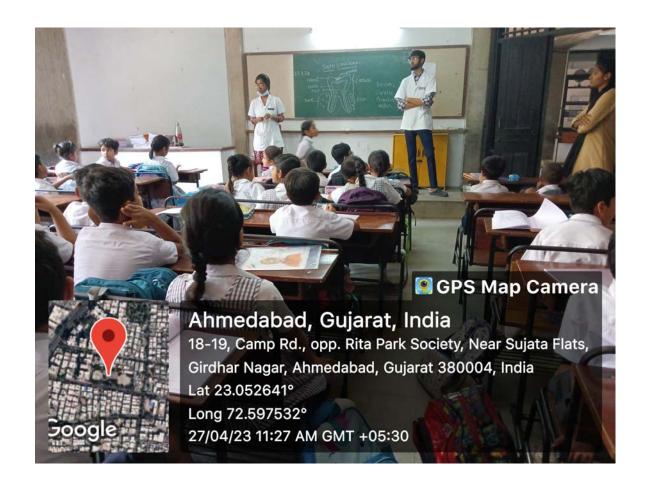

SUB: Report of a "Dental Health Awareness and Screening Camp" at Rachana School, Shahibag, Ahmedabad on 27/04/2023

Respected Sir,

This is to inform you that Department of Public Health Dentistry had conducted "Dental Health Awareness and Screening Camp" at Rachana School, Shahibaug, Ahmedabad on 27/04/2023. Around 481 school children were educated about Dental health & oral hygiene practices using models. Oral health screening was done. The program was attended by staff, final year students and interns posted in the department. The camp was a grand success.

Govt. Dental College and Hospital,

Ahmedabad.

Sub: "Dental Health Awareness and Screening Camp" at Rachana School, Shahibaug, Ahmedabad on 2**7**/04/2023

Respected Sir,

This is to inform you that the Dept. of Public Health Dentistry has conducted a "Dental Health Awareness and Screening Camp" at Rachana School, Shahibaug, Ahmedabad on 27/04/2023. A tooth brushing technique was taught via Educational Models. Dental Health Check-up, Oral Health Education were given to children and necessary treatments were advised. 481 number of children were benefitted by this event. This event was attended by staffs, final year students and interns posted in the Dept. of Public Health Dentistry, GDCHA.