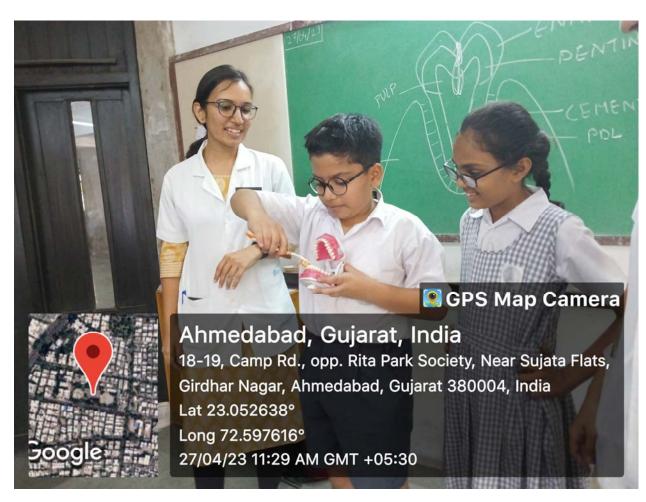

SUB: Report of a "Dental Health Awareness and Screening Camp" at Rachana School, Shahibag, Ahmedabad on 27/04/2023

Respected Sir,

This is to inform you that Department of Public Health Dentistry had conducted "Dental Health Awareness and Screening Camp" at Rachana School, Shahibaug, Ahmedabad on 27/04/2023. Around 481 school children were educated about Dental health & oral hygiene practices using models. Oral health screening was done. The program was attended by staff, final year students and interns posted in the department. The camp was a grand success.

Govt. Dental College and Hospital,

Ahmedabad.

Sub: "Dental Health Awareness and Screening Camp" at Rachana School, Shahibaug, Ahmedabad on 2**7**/04/2023

Respected Sir,

This is to inform you that the Dept. of Public Health Dentistry has conducted a "Dental Health Awareness and Screening Camp" at Rachana School, Shahibaug, Ahmedabad on 27/04/2023. A tooth brushing technique was taught via Educational Models. Dental Health Check-up, Oral Health Education were given to children and necessary treatments were advised. 481 number of children were benefitted by this event. This event was attended by staffs, final year students and interns posted in the Dept. of Public Health Dentistry, GDCHA.