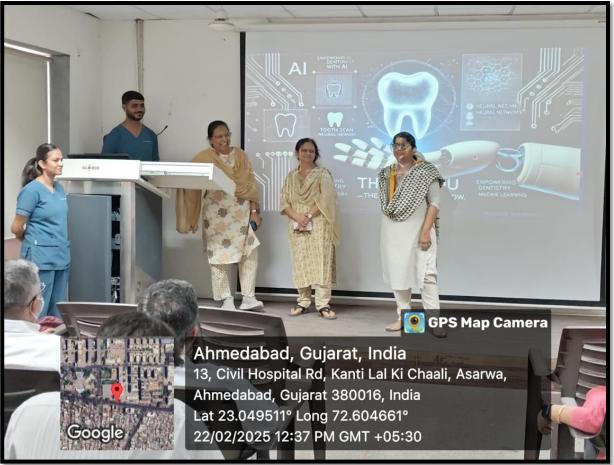

#### **DESCRIPTION**

The Oral Medicine & Radiology Department at Government Dental College & Hospital conducted an Interdepartmental Seminar for the Faculty and post-graduates on 22<sup>nd</sup> February 2025. The seminar was titled "Artificial intelligence (AI) in dentistry" and was presented by Dr. Darpit Brahmbhatt (PG-3) and Dr. Yukta Saxena (PG-2). The seminar was chaired by Dr. Jigna Shah (Professor & Head, OMR Dept.) and Dr. Shilpa Parikh (Professor, OMR Dept.) under the leadership of Dr. Rupal Shah (Dean, GDCH Ahmedabad). The seminar covered various aspects related to AI such as machine learning and deep learning with examples with focus on applications of AI in different fields of dentistry & future advances. A total of 31 faculty members and 82 post-graduates attended the seminar.