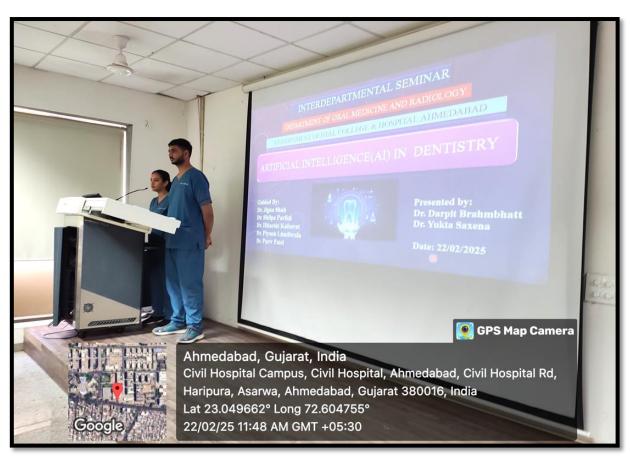

#### **DESCRIPTION**

The Oral Medicine & Radiology Department at Government Dental College & Hospital conducted an Interdepartmental Seminar for the Faculty and post-graduates on 22<sup>nd</sup> February 2025. The seminar was titled "Artificial intelligence (AI) in dentistry" and was presented by Dr. Darpit Brahmbhatt (PG-3) and Dr. Yukta Saxena (PG-2). The seminar was chaired by Dr. Jigna Shah (Professor & Head, OMR Dept.) and Dr. Shilpa Parikh (Professor, OMR Dept.) under the leadership of Dr. Rupal Shah (Dean, GDCH Ahmedabad). The seminar covered various aspects related to AI such as machine learning and deep learning with examples with focus on applications of AI in different fields of dentistry & future advances. A total of 31 faculty members and 82 post-graduates attended the seminar.

Topic: Artificial Intelligence (AI) in Dentistry

Department: Oral Medicine and Radiology

Presenter: Dr. Darpit Brahmnhatt & Dr. Yukta Saxena

Chairperson: 1. Dr. Jigna Shah

2. Dr. Shilpa Parikh

Dr. Jigna Shah