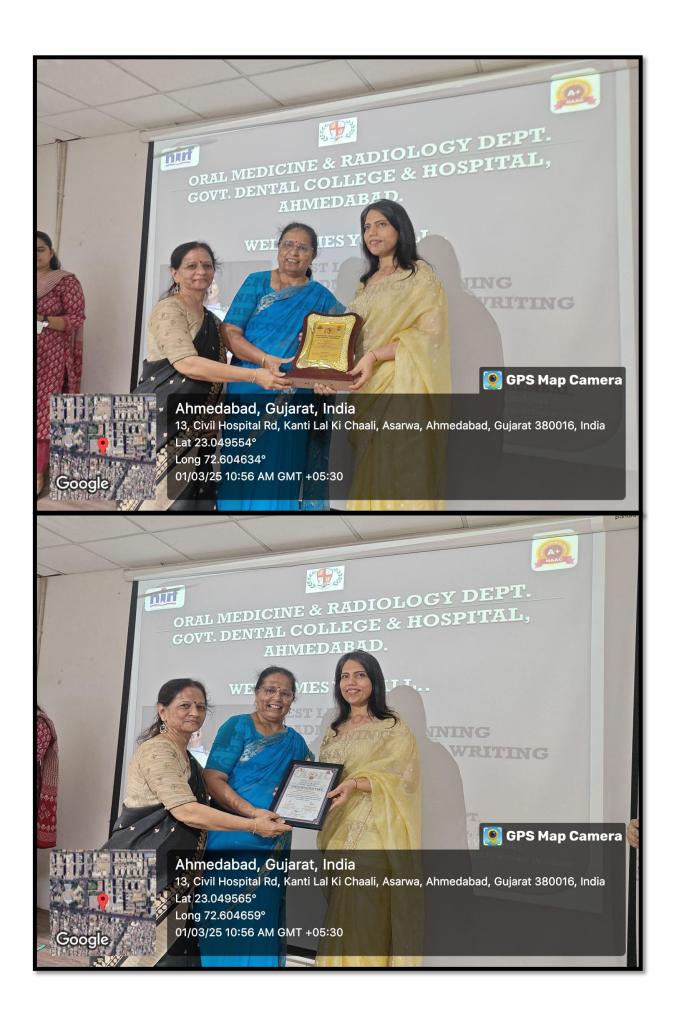

#### **DESCRIPTION**

The Oral Medicine & Radiology Department at Government Dental College & Hospital organized an IPR (Intellectual Property Rights) lecture for the Faculty and post-graduates on 1<sup>st</sup> March 2025. The lecture was titled "Roadmap to winning Research proposal writing and patent designing" conducted by Guest Speaker Dr. Sunali Khanna (Professor & Head, Oral Medicine & Radiology Dept, Nair Dental College & Hospital, Mumbai). The speaker was felicitated by Dr. Rupal Shah (Dean, GDCH Ahmedabad) with memento and certificate & by Dr. Jigna Shah (Professor & Head, OMR Dept) with a plant sapling. The participants were enlightened regarding various aspects to be focussed on while preparing a research proposal and guided towards the steps of patenting their research. The session was followed by a round of question and answers by audience. A total of 34 faculty members and 81 post-graduates attended the session.