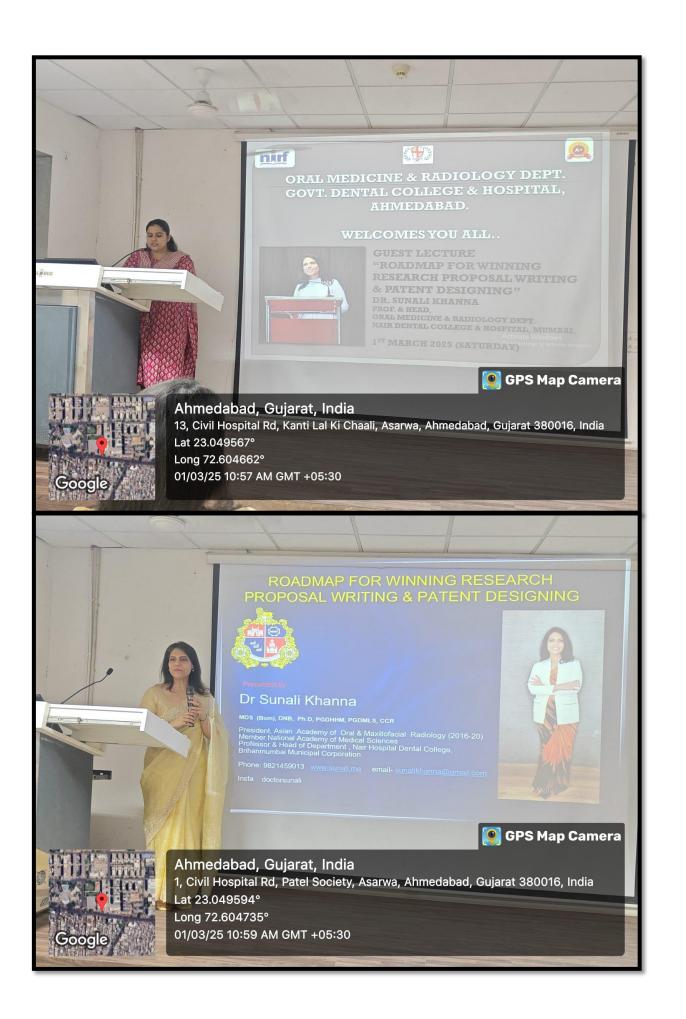

#### **DESCRIPTION**

The Oral Medicine & Radiology Department at Government Dental College & Hospital organized an IPR (Intellectual Property Rights) lecture for the Faculty and post-graduates on 1<sup>st</sup> March 2025. The lecture was titled "Roadmap to winning Research proposal writing and patent designing" conducted by Guest Speaker Dr. Sunali Khanna (Professor & Head, Oral Medicine & Radiology Dept, Nair Dental College & Hospital, Mumbai). The speaker was felicitated by Dr. Rupal Shah (Dean, GDCH Ahmedabad) with memento and certificate & by Dr. Jigna Shah (Professor & Head, OMR Dept) with a plant sapling. The participants were enlightened regarding various aspects to be focussed on while preparing a research proposal and guided towards the steps of patenting their research. The session was followed by a round of question and answers by audience. A total of 34 faculty members and 81 post-graduates attended the session.