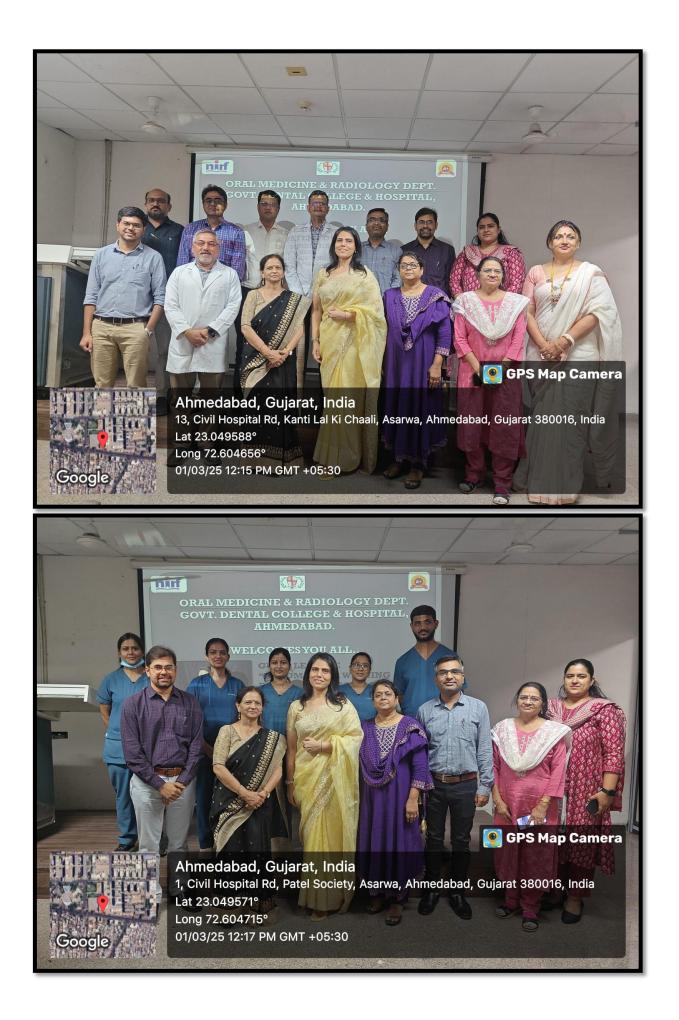

#### **DESCRIPTION**

The Oral Medicine & Radiology Department at Government Dental College & Hospital organized an IPR (Intellectual Property Rights) lecture for the Faculty and post-graduates on 1<sup>st</sup> March 2025. The lecture was titled "Roadmap to winning Research proposal writing and patent designing" conducted by Guest Speaker Dr. Sunali Khanna (Professor & Head, Oral Medicine & Radiology Dept, Nair Dental College & Hospital, Mumbai). The speaker was felicitated by Dr. Rupal Shah (Dean, GDCH Ahmedabad) with memento and certificate & by Dr. Jigna Shah (Professor & Head, OMR Dept) with a plant sapling. The participants were enlightened regarding various aspects to be focussed on while preparing a research proposal and guided towards the steps of patenting their research. The session was followed by a round of question and answers by audience. A total of 34 faculty members and 81 post-graduates attended the session.