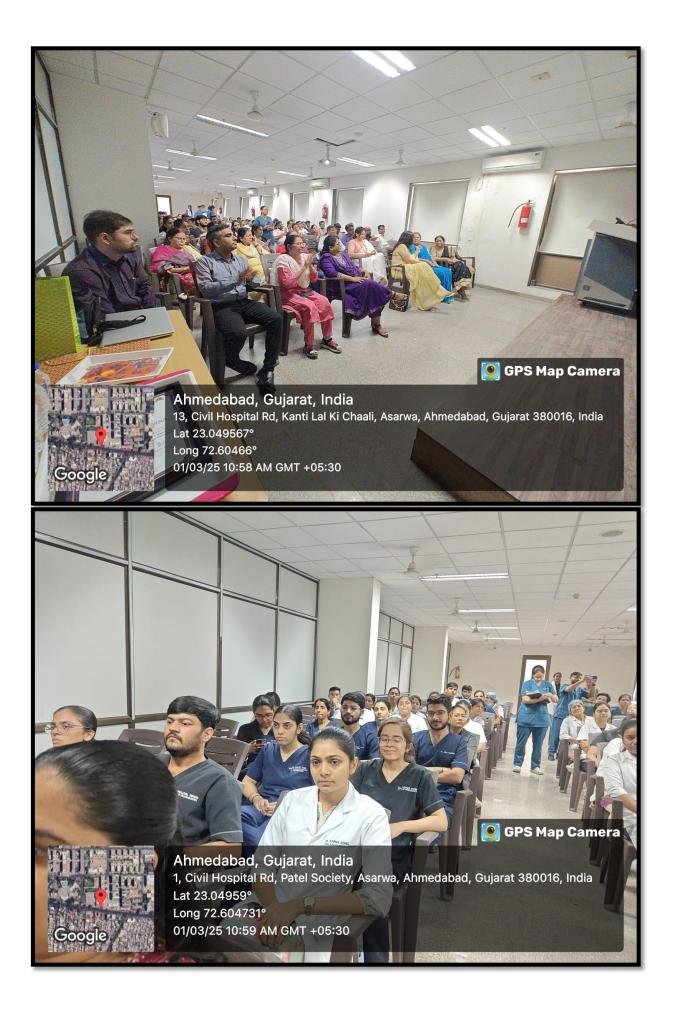

#### **DESCRIPTION**

The Oral Medicine & Radiology Department at Government Dental College & Hospital organized an IPR (Intellectual Property Rights) lecture for the Faculty and post-graduates on 1<sup>st</sup> March 2025. The lecture was titled "Roadmap to winning Research proposal writing and patent designing" conducted by Guest Speaker Dr. Sunali Khanna (Professor & Head, Oral Medicine & Radiology Dept, Nair Dental College & Hospital, Mumbai). The speaker was felicitated by Dr. Rupal Shah (Dean, GDCH Ahmedabad) with memento and certificate & by Dr. Jigna Shah (Professor & Head, OMR Dept) with a plant sapling. The participants were enlightened regarding various aspects to be focussed on while preparing a research proposal and guided towards the steps of patenting their research. The session was followed by a round of question and answers by audience. A total of 34 faculty members and 81 post-graduates attended the session.