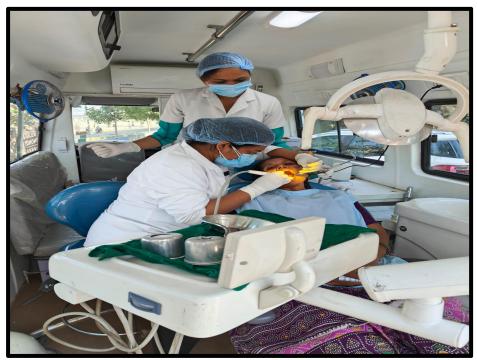

Respected Ma'am,

The Department of Public Health Dentistry conducted a Dental Treatment Program at Manav Gulzar Community Centre, Behrampura, Ahmedabad, on 11th February 2025. A total of 45 individuals underwent oral health screenings, with personalized treatment recommendations provided. Additionally, educational sessions were held to highlight the significance of oral hygiene, featuring hands-on demonstrations of brushing techniques using cast models for better comprehension. As part of the on-site treatment, scaling was performed for 11 participants, while 6 individuals received restorative procedures. Tobacco cessation counseling was also offered to those in need of support. Patients requiring specialized or advanced dental care were referred to the Government Dental College and Hospital, Ahmedabad for further treatment. The program was successfully executed with the involvement of faculty members, postgraduate students, and interns from the Department of Public Health Dentistry.