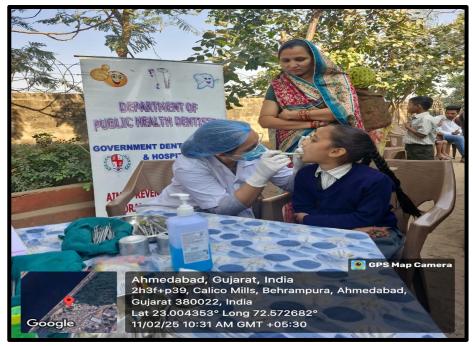

It was a beneficial Programme.

Thanking you.

Yours sincerely,

I/¢ HOD

Dept. of Public Health Dentistry

GDCH, Ahmedabad

Attachment-Letter of Acknowledgement

ORAL SCREENING DONE BY INTERN

ORAL SCREENING DONE BY DR. MAHEK ZEN

TREATMENT DONE BY DR. MUSKAN MASUMDAR

TEAM OF STAFF, POSTGRADUATE AND INTERNS