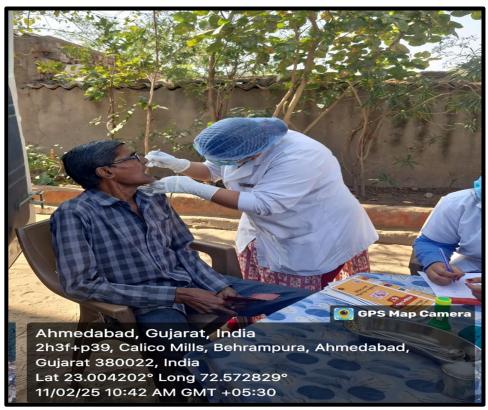

It was a beneficial Programme.

Thanking you.

Yours sincerely,

I/¢ HOD

Dept. of Public Health Dentistry

GDCH, Ahmedabad

Attachment-Letter of Acknowledgement

ORAL SCREENING DONE BY INTERN

ORAL SCREENING DONE BY DR. MAHEK ZEN

TREATMENT DONE BY DR. MUSKAN MASUMDAR

TEAM OF STAFF, POSTGRADUATE AND INTERNS