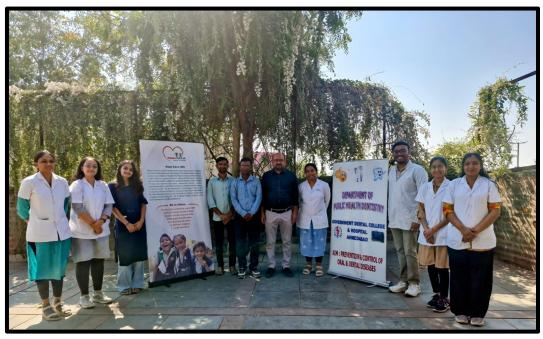

ORAL SCREENING DONE BY DR. MAHEK ZEN

TREATMENT DONE BY DR. MUSKAN MASUMDAR

TEAM OF STAFF, POSTGRADUATE AND INTERNS