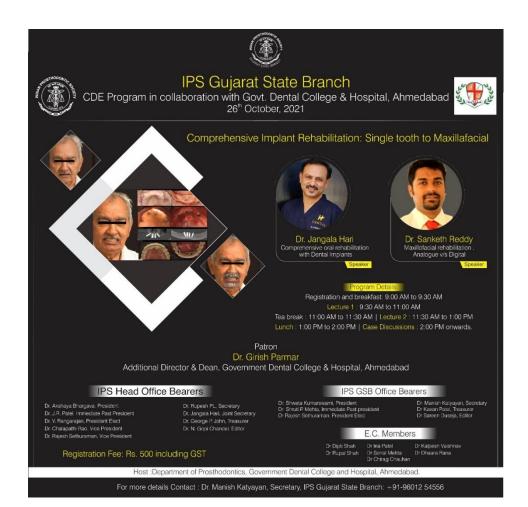

# 1.CDE on Comprehensive Implant Rehabilitation: Single Tooth to Maxillofacial on 26<sup>th</sup> October, 2021

The Continue Dental Education (C.D.E.) had been organized by Department of Prosthodontics and Crown & Bridge, Government Dental College & Hospital, Ahmedabad on the topic of Comprehensive Implant Rehabilitation: Single Tooth to Maxillofacial on 26<sup>th</sup> October, 2021.

The first lecture by Dr. Jangala Hari showed and explained single tooth as full mouth cases of implant rehabilitation by means of digital diagnosis and treatment panning.

The second session by Dr. Sanketh Kethireddy discussed his cases dealing with implant retained maxillofacial prostheses, by means of newer diagnostic and fabrication digital tools. The participants were also allowed a short hands-on 3D scanning of objects by means of software that can e-downloaded on their mobile phones itself.

Thanking you.

Yours Sincerely

Dr. Rupal Shah

DATE: 11/10/2021

PLACE: . Department of Prosthodontics and Crown & Bridge

GDCH, Ahmedabad

IPS Gujarat State Branch CDE Program in collaboration with Government Dental College & Hospital, Ahmedabad