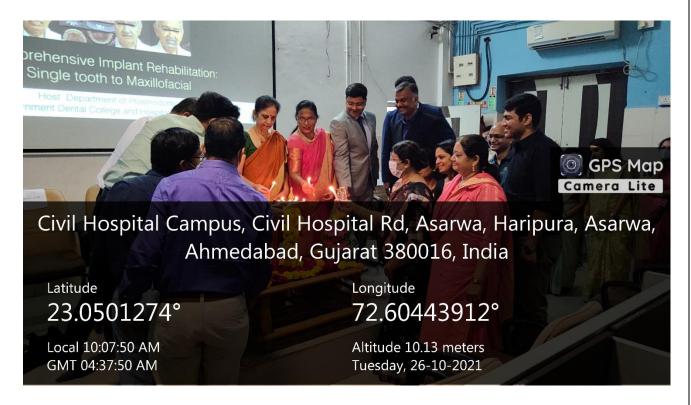

in collaboration with Government Dental College & Hospital, Ahmedabad





Presented to

Dr. Sanketh Kethireddy

as Speaker For CDE program on "Comprehensive Implant Rehabilitation: Single tooth to Maxillafacial "Hosted by Department of Prosthodontics, Govt. Dental College & Hospital, Ahmedabad, on 26th October, 2021.













IPS Gujarat State Branch CDE Program in collaboration with Government Dental College & Hospital, Ahmedabad





Awarded to Dr.

For Attending CDE program on
"Comprehensive Implant Rehabilitation: Single tooth to Maxillafacial"
Hosted by Department of Prosthodontics, Govt. Dental College & Hospital,
Ahmedabad, on 26th October, 2021



Dr. Sanketh Reddy

Dr. Shweta Kumarswai

Dr. Rupal J. Shah Prof & H.O.D. Dept. of Prosthodontics





#### **Glimpse of Event:**



















## <u>List of Participants</u>

|      | ,      |                            | Email                         | Payment   | Sign    |
|------|--------|----------------------------|-------------------------------|-----------|---------|
| _    |        |                            |                               | , monte   | 319.    |
|      | sident |                            | To a da da chakuma            |           |         |
| Dr S | Shwet  | a Kumarswamy               | info@doshooetakumansocom      | rom paid. | Dieser? |
| Gov  | vernm  | ent Dental College, Ahmeda | abad                          |           |         |
| 1    | X.     | Dr. Rupal J. Shah          | EHAHRUPACISOS (Symail.com)    | Paid      | Bloom.  |
|      | 2.     | Dr. Sanjay B. Lagdive