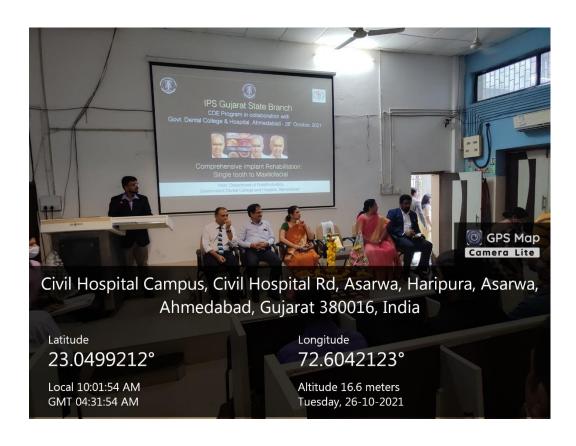

# 1.CDE on Comprehensive Implant Rehabilitation: Single Tooth to Maxillofacial on 26<sup>th</sup> October, 2021

The Continue Dental Education (C.D.E.) had been organized by Department of Prosthodontics and Crown & Bridge, Government Dental College & Hospital, Ahmedabad on the topic of Comprehensive Implant Rehabilitation: Single Tooth to Maxillofacial on 26<sup>th</sup> October, 2021.

The first lecture by Dr. Jangala Hari showed and explained single tooth as full mouth cases of implant rehabilitation by means of digital diagnosis and treatment panning.

The second session by Dr. Sanketh Kethireddy discussed his cases dealing with implant retained maxillofacial prostheses, by means of newer diagnostic and fabrication digital tools. The participants were also allowed a short hands-on 3D scanning of objects by means of software that can e-downloaded on their mobile phones itself.

#### **Glimpse of Event:**