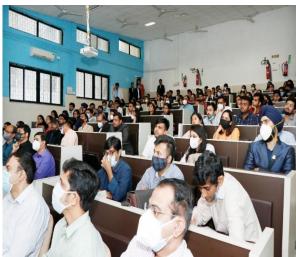

n with Government Dental College & Hospital, Ahmedabad





Presented to

Dr. Sanketh Kethireddy

as Speaker For CDE program on "Comprehensive Implant Rehabilitation: Single tooth to Maxillafacial "Hosted by Department of Prosthodontics, Govt. Dental College & Hospital, Ahmedabad, on 26th October, 2021.













IPS Gujarat State Branch CDE Program in collaboration with Government Dental College & Hospital, Ahmedabad





Awarded to Dr.

For Attending CDE program on
"Comprehensive Implant Rehabilitation: Single tooth to Maxillafacial"
Hosted by Department of Prosthodontics, Govt. Dental College & Hospital,
Ahmedabad, on 26th October, 2021



Dr. Sanketh Reddy

Dr. Shweta Kumarswai

Dr. Rupal J. Shah Prof & H.O.D. Dept. of Prosthodontics





#### **Glimpse of Event:**



















## <u>List of Participants</u>

|      | ,      |                            | Email                         | Payment   | Sign    |
|------|--------|----------------------------|-------------------------------|-----------|---------|
| _    |        |                            |                               | , monte   | 319.    |
|      | sident |                            | To a da da chakuma            |           |         |
| Dr S | Shwet  | a Kumarswamy               | info@doshooetakumansocom      | rom paid. | Dieser? |
| Gov  | vernm  | ent Dental College, Ahmeda | abad                          |           |         |
| 1    | X.     | Dr. Rupal J. Shah          | EHAHRUPACISOS (Symail.com)    | Paid      | Bloom.  |
|      | 2.     | Dr. Sanjay B. Lagdive      | lagdive-sano