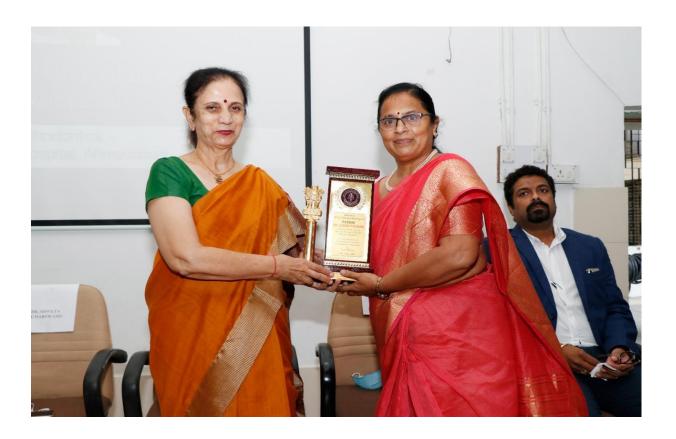

n collaboration with Government Dental College & Hospital, Ahmedabad





Presented to

Dr. Sanketh Kethireddy

as Speaker For CDE program on "Comprehensive Implant Rehabilitation: Single tooth to Maxillafacial "Hosted by Department of Prosthodontics, Govt. Dental College & Hospital, Ahmedabad, on 26th October, 2021.













IPS Gujarat State Branch CDE Program in collaboration with Government Dental College & Hospital, Ahmedabad





Awarded to Dr.

For Attending CDE program on
"Comprehensive Implant Rehabilitation: Single tooth to Maxillafacial"
Hosted by Department of Prosthodontics, Govt. Dental College & Hospital,
Ahmedabad, on 26th October, 2021



Dr. Sanketh Reddy

Dr. Shweta Kumarswai

Dr. Rupal J. Shah Prof & H.O.D. Dept. of Prosthodontics





#### **Glimpse of Event:**



















## <u>List of Participants</u>

|      | ,      |                            | Email                         | Payment   | Sign    |
|------|--------|----------------------------|-------------------------------|-----------|---------|
| _    |        |                            |                               | , monte   | 319.    |
|      | sident |                            | To a da da chakuma            |           |         |
| Dr S | Shwet  | a Kumarswamy               | info@doshooetakumansocom      | rom paid. | Dieser? |
| Gov  | vernm  | ent Dental College, Ahmeda | abad                          |           |         |
| 1    | X.     | Dr. Rupal J. Shah          | EHAHRUPACISOS (Symail.com)    | Paid      | Bloom.  |
|      | 2.     | Dr. Sanjay B. Lagdive