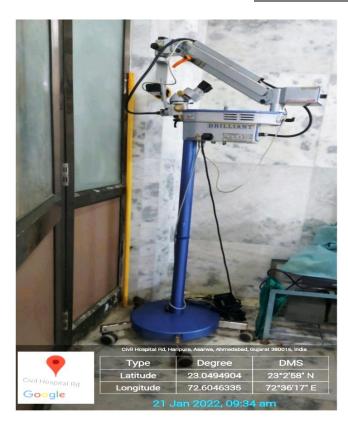

#### (Basic Clinical Skill Lab / Simulation Training Facilities)

# <u>DEPARTMENT OF PROSTHODONTICS AND</u> <u>CROWN & BRIDGE</u>

#### > Geriatric Clinic















#### > <u>Laboratories</u>

































#### **DEPARTMENT OF ORAL MEDICINAND RADIOLOGY**









#### C.B.C.T Machine









#### O.P.G. Machine







# <u>PREVENTIVE DENTISTRY</u>



NITROUS OXIDE SEDATION UNITS

**DEPARTMENT OF ORTHODONTICS &** 





#### **DENTOFACIAL ORTHOPAEDICS**

#### HYDRO SOLDER UNIT







#### **DEPARTMENT OF PUBLIC HEALTH DENTISTRY**



#### **DEPARTMENT OF ORAL SURGERY**







OT Set Up



Visual Display Monitor ForScopyFiber-optic Bronchoscope







#### **Cardiac Monitor**



Operating Microscope





# <u>ORAL MICROBIOLOGY</u>

#### **HISTOPATHOLOGY LABORATORY**



























#### **PENTAHEAD MICROSCOPE**







# <u>DEPARTMENT OF CONSERVATIVE DENTISTRY &</u> <u>ENDODONTICS</u>



R.V.G.





























#### **DEPARTMENT OF ANATOMY**









#### **DEPARTMENT OF GENERAL PATHOLOGY**







#### **DEPARTMENT OF PHYSIOLOGY & BIOCHEMISTRY**



# Ahmedabad, Gujarat, India 3J23+C2X, Haripura, Asarwa, Ahmedabad, Gujarat 380016, India Lat 23.051383° Long 72.60278° 12/01/22 10:33 AM

#### HEMATOLOGY AND CLINICAL LABORATORY







#### **BIOCHEMISTRY LABORATORY**



#### **HEMOGLOBINOMETERHEMOCYTOMETER**





COMPOUND LIGHT MICROSCOPEBLOOD GROUP TESTING KIT









#### WINTROBE'S TUBE WITH STANDWESTERGREN'S TUBE WITH STAND



STETHOSCOPE &