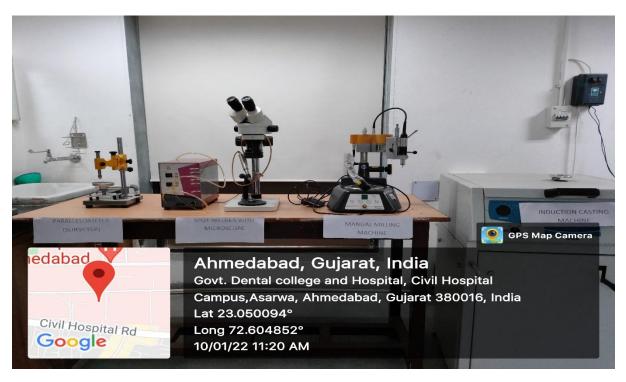

#### (Basic Clinical Skill Lab / Simulation Training Facilities)

# <u>DEPARTMENT OF PROSTHODONTICS AND</u> <u>CROWN & BRIDGE</u>

#### > Geriatric Clinic















#### > <u>Laboratories</u>

































#### **DEPARTMENT OF ORAL MEDICINAND RADIOLOGY**









#### C.B.C.T Machine









#### O.P.G. Machine







# <u>PREVENTIVE DENTISTRY</u>



NITROUS OXIDE SEDATION UNITS

**DEPARTMENT OF ORTHODONTICS &** 





#### **DENTOFACIAL ORTHOPAEDICS**

#### HYDRO SOLDER UNIT







#### **DEPARTMENT OF PUBLIC HEALTH DENTISTRY**



#### **DEPARTMENT OF ORAL SURGERY**







OT Set Up



Visual Display Monitor ForScopyFiber-optic Bronchoscope







#### **Cardiac Monitor**



Operating Microscope





# <u>ORAL MICROBIOLOGY</u>

#### **HISTOPATHOLOGY LABORATORY**



























#### **PENTAHEAD MICROSCOPE**







# <u>DEPARTMENT OF CONSERVATIVE DENTISTRY &</u> <u>ENDODONTICS</u>



R.V.G.





























#### **DEPARTMENT OF ANATOMY**









#### **D