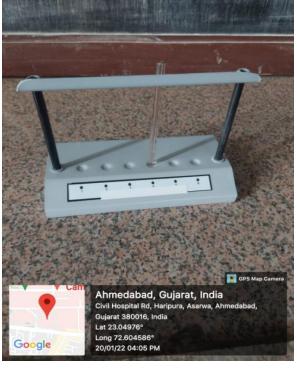

#### WINTROBE'S TUBE WITH STANDWESTERGREN'S TUBE WITH STAND

STETHOSCOPE & SPHYGMOMANOMETERTUNING FORK