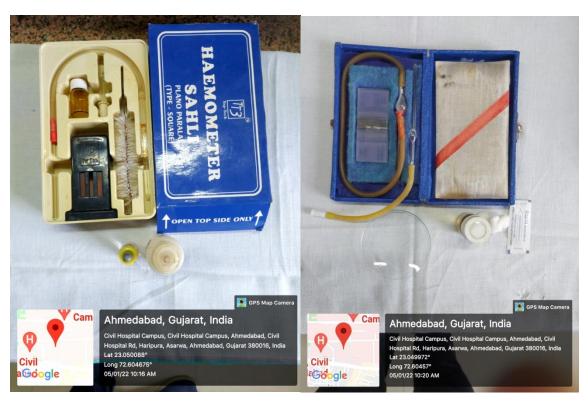

#### **HEMOGLOBINOMETERHEMOCYTOMETER**

COMPOUND LIGHT MICROSCOPEBLOOD GROUP TESTING KIT