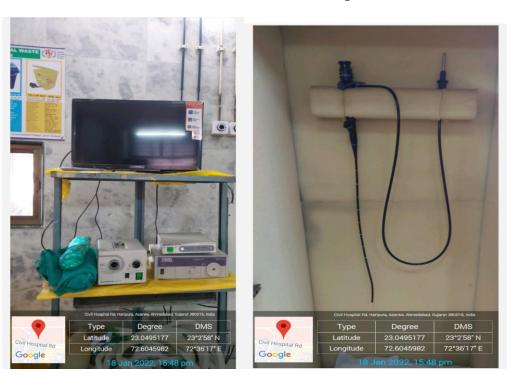

#### **DEPARTMENT OF ORAL SURGERY**

OT Set Up

Visual Display Monitor ForScopyFiber-optic Bronchoscope

#### **Cardiac Monitor**

Operating Microscope