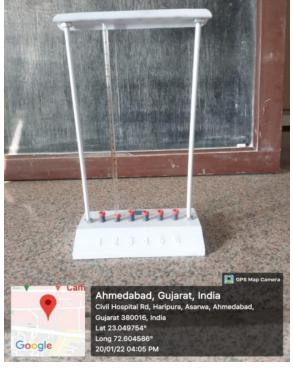

#### WINTROBE'S TUBE WITH STANDWESTERGREN'S TUBE WITH STAND

STETHOSCOPE & SPHYGMOMANOMETERTUNING FORK