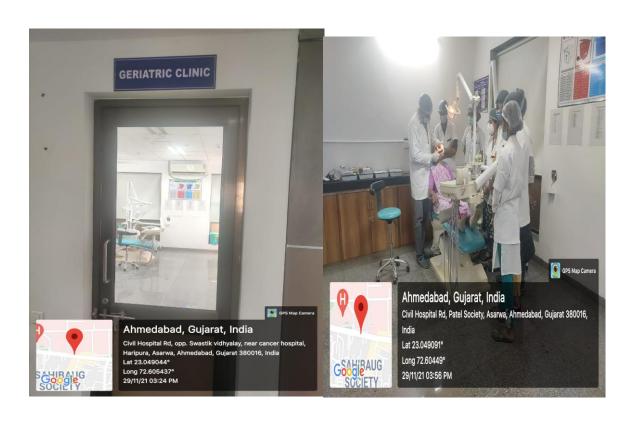

#### (Basic Clinical Skill Lab / Simulation Training Facilities)

# <u>DEPARTMENT OF PROSTHODONTICS AND</u> <u>CROWN & BRIDGE</u>

#### > Geriatric Clinic















#### > <u>Laboratories</u>

































#### **DEPARTMENT OF ORAL MEDICINAND RADIOLOGY**









#### C.B.C.T Machine









#### O.P.G. Machine







# <u>PREVENTIVE DENTISTRY</u>



NITROUS OXIDE SEDATION UNITS

**DEPARTMENT OF ORTHODONTICS &** 





#### **DENTOFACIAL ORTHOPAEDICS**

#### HYDRO SOLDER UNIT







#### **DEPARTMENT OF PUBLIC HEALTH DENTISTRY**



#### **DEPARTMENT OF ORAL SURGERY**







OT Set Up



Visual Display Monitor ForScopyFiber-optic Bronchoscope







#### **Cardiac Monitor**



Operating Microscope





# <u>ORAL MICROBIOLOGY</u>

#### **HISTOPATHOLOGY LABORATORY**



























#### **PENTAHEAD MICROSCOPE**







# <u>DEPARTMENT OF CONSERVATIVE DENTISTRY &</u> <u>ENDODONTICS</u>



R.V.G.