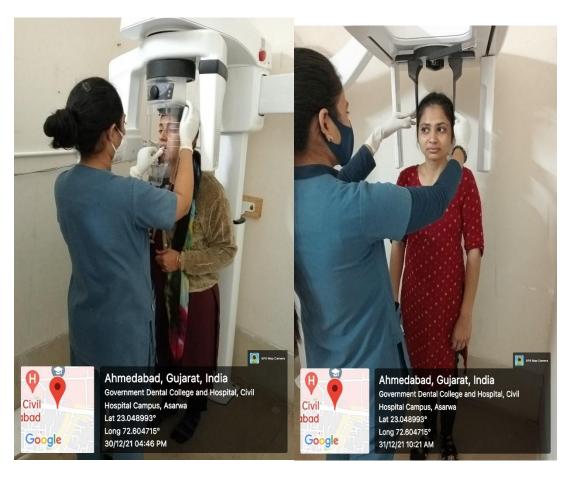

#### (Basic Clinical Skill Lab / Simulation Training Facilities)

# <u>DEPARTMENT OF PROSTHODONTICS AND</u> <u>CROWN & BRIDGE</u>

#### > Geriatric Clinic















#### > <u>Laboratories</u>

































#### **DEPARTMENT OF ORAL MEDICINAND RADIOLOGY**









#### C.B.C.T Machine









#### O.P.G. Machine







# <u>PREVENTIVE DENTISTRY</u>



NITROUS OXIDE SEDATION UNITS

**DEPARTMENT OF ORTHODONTICS &** 





#### **DENTOFACIAL ORTHOPAEDICS**

#### HYDRO SOLDER UNIT







#### **DEPARTMENT OF PUBLIC HEALTH DENTISTRY**



#### **DEPARTMENT OF ORAL SURGERY**







OT Set Up



Visual Display Monitor ForScopyFiber-optic Bronchoscope







#### **Cardiac Monitor**



Operating Microscope





# <u>ORAL MICROBIOLOGY</u>

#### **HISTOPATHOLOGY LABORATORY**



























#### **PENTAHEAD MICROSCOPE**







# <u>DEPARTMENT OF CONSERVATIVE DENTISTRY &</u> <u>ENDODONTICS</u>



R.V.G.





























#### **DEPARTMENT OF ANATOMY**









#### **DEPARTMENT OF GENERAL PATHOLOGY**







#### **DEPARTMENT OF PHYSIOLOGY & BIOCHEMISTRY**



# Ahmedabad, Gujarat, India 3J2