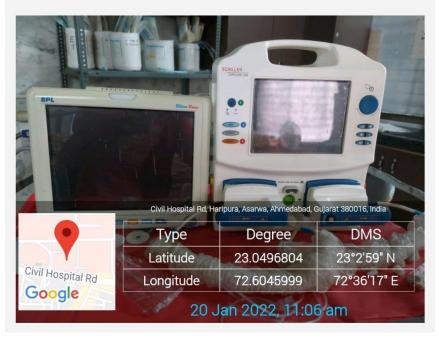

#### (Basic Clinical Skill Lab / Simulation Training Facilities)

# <u>DEPARTMENT OF PROSTHODONTICS AND</u> <u>CROWN & BRIDGE</u>

#### > Geriatric Clinic















#### > <u>Laboratories</u>

































#### **DEPARTMENT OF ORAL MEDICINAND RADIOLOGY**









#### C.B.C.T Machine









#### O.P.G. Machine







# <u>PREVENTIVE DENTISTRY</u>



NITROUS OXIDE SEDATION UNITS

**DEPARTMENT OF ORTHODONTICS &** 





#### **DENTOFACIAL ORTHOPAEDICS**

#### HYDRO SOLDER UNIT







#### **DEPARTMENT OF PUBLIC HEALTH DENTISTRY**



#### **DEPARTMENT OF ORAL SURGERY**







OT Set Up



Visual Display Monitor ForScopyFiber-optic Bronchoscope







#### **Cardiac Monitor**



Operating Microscope





# <u>ORAL MICROBIOLOGY</u>

#### **HISTOPATHOLOGY LABORATORY**



























#### **PENTAHEAD MICROSCOPE**







# <u>DEPARTMENT OF CONSERVATIVE DENTISTRY &</u> <u>ENDODONTICS</u>



R.V.G.





























#### **DEPARTMENT OF ANATOMY**









#### **DEPARTMENT OF GENERAL PATHOLOGY**







#### **DEPARTMENT OF PHYSIOLOGY & BIOCHEMISTRY**



# Ahmedabad, Gujarat, India 3J23+C2X, Haripura, Asarwa, Ahmedabad, Gujarat 380016, India Lat 23.051383° Long 72.60278° 12/01/22 10:33 AM

#### HEMATOLOGY AND CLINICAL LABORATORY







#### **BIOCHEMISTRY LABORATORY**



#### **HEMOGLOBINOMETERHEMOCYTOMETER**





COMPOUND LIGHT MICROSCOPEBLOOD GROUP TESTING KIT









#### WINTROBE'S TUBE WITH STANDWESTERGREN'S TUBE