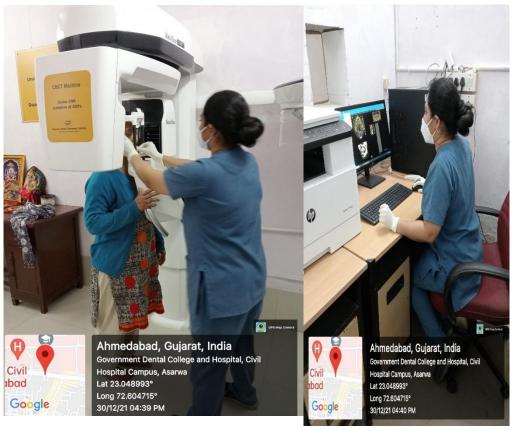

#### (Basic Clinical Skill Lab / Simulation Training Facilities)

# <u>DEPARTMENT OF PROSTHODONTICS AND</u> <u>CROWN & BRIDGE</u>

#### > Geriatric Clinic















#### > <u>Laboratories</u>

































#### **DEPARTMENT OF ORAL MEDICINAND RADIOLOGY**









#### C.B.C.T Machine









#### O.P.G. Machine







# <u>PREVENTIVE DENTISTRY</u>



NITROUS OXIDE SEDATION UNITS

**DEPARTMENT OF ORTHODONTICS &** 





#### **DENTOFACIAL ORTHOPAEDICS**

#### HYDRO SOLDER UNIT







#### **DEPARTMENT OF PUBLIC HEALTH DENTISTRY**



#### **DEPARTMENT OF ORAL SURGERY**







OT Set Up



Visual Display Monitor ForScopyFiber-optic Bronchoscope







#### **Cardiac Monitor**



Operating Microscope





# <u>ORAL MICROBIOLOGY</u>

#### **HISTOPATHOLOGY LABORATORY**



























#### **PENTAHEAD MICROSCOPE**







# <u>DEPARTMENT OF CONSERVATIVE DENTISTRY &</u> <u>ENDODONTICS</u>



R.V.G.





























#### **DEPARTMENT OF ANATOMY**









#### **DEPARTMENT OF GENERAL PATHOLOGY**







#### **DEPARTMENT OF PHYSIOLOGY & BIOCHEMISTRY**



#