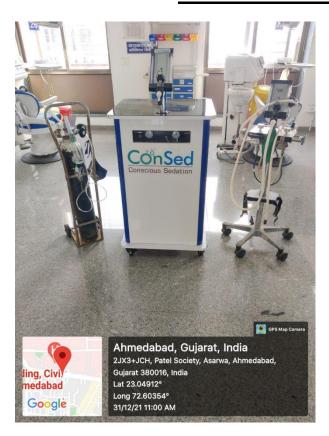

#### (Basic Clinical Skill Lab / Simulation Training Facilities)

# <u>DEPARTMENT OF PROSTHODONTICS AND</u> <u>CROWN & BRIDGE</u>

#### > Geriatric Clinic















#### > <u>Laboratories</u>

































#### **DEPARTMENT OF ORAL MEDICINAND RADIOLOGY**









#### C.B.C.T Machine









#### O.P.G. Machine







# <u>PREVENTIVE DENTISTRY</u>



NITROUS OXIDE SEDATION UNITS

**DEPARTMENT OF ORTHODONTICS &** 





#### **DENTOFACIAL ORTHOPAEDICS**

#### HYDRO SOLDER UNIT







#### **DEPARTMENT OF PUBLIC HEALTH DENTISTRY**



#### **DEPARTMENT OF ORAL SURGERY**







OT Set Up



Visual Display Monitor ForScopyFiber-optic Bronchoscope







#### **Cardiac Monitor**



Operating Microscope





# <u>ORAL MICROBIOLOGY</u>

#### **HISTOPATHOLOGY LABORATORY**



























#### **PENTAHEAD MICROSCOPE**







# <u>DEPARTMENT OF CONSERVATIVE DENTISTRY &</u> <u>ENDODONTICS</u>



R.V.G.





























#### **DEPARTMENT OF ANATOMY**









#### **DEPARTMENT OF GENERAL PATHOLOGY**







#### **DEPARTMENT OF PHYSIOLOGY & BIOCHEMISTRY**



# Ahmedabad, Gujarat, India 3J23+C2X, Haripura, Asarwa, Ahmedabad, G