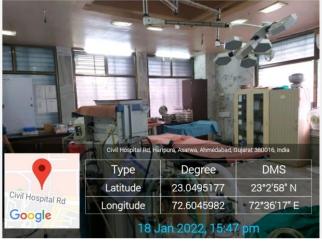

#### **DEPARTMENT OF ORAL SURGERY**

OT Set Up

Visual Display Monitor ForScopyFiber-optic Bronchoscope

#### **Cardiac Monitor**

Operating Microscope