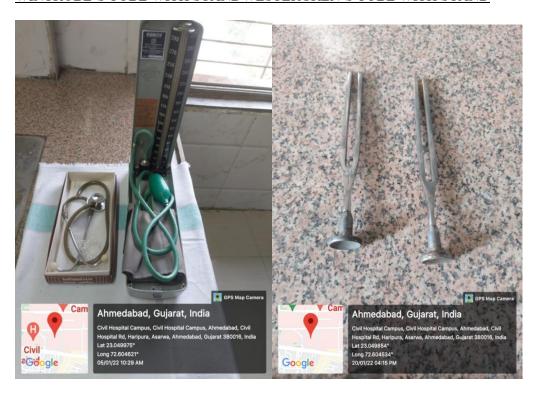

#### WINTROBE'S TUBE WITH STANDWESTERGREN'S TUBE WITH STAND

STETHOSCOPE & SPHYGMOMANOMETERTUNING FORK