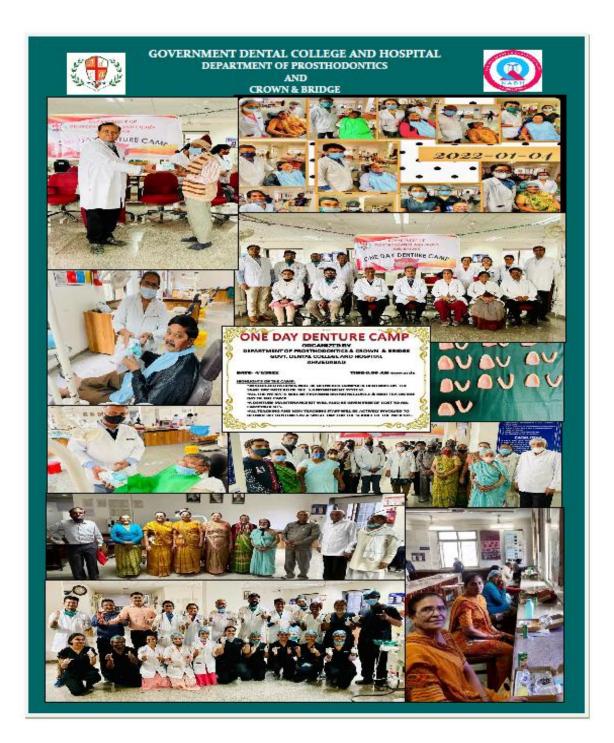

### **One Day Denture Camp**

GDCH regularly conducted "One day denture camps" in 22-23 for needy patients where patients are delivered upper/lower complete dentures in a single day free of cost. The patients were also provided denture maintenance kits. During each camp, 10 selected patients are treated. This distinctive practice of GDCH is highly appreciated.

## **One Day Denture camp**