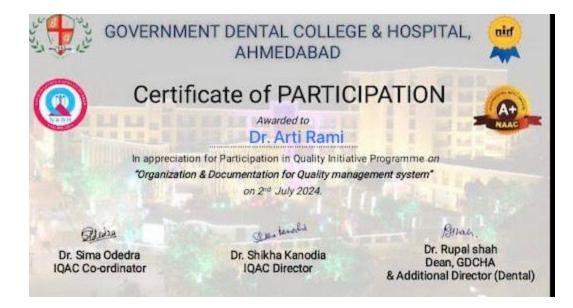

At the end of the programme, Mr. Shailesh Mehta was awarded a Certificate of Appreciation for his informative and engaging presentation.

IQAC Co-Ordinator

21

22

Chlanger. Bharry

Dul

Ekter

GOVERNMENT DENTAL COLLEGE AND HOSPITAL, AHMEDABAD TOPIC :- Infection Control (Monthoring of Cleaning