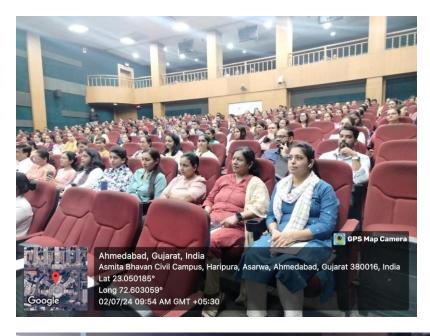

#### **Report on Faculty Development Programme**

Event: Faculty Development Programme on Monitoring of Cleaning and Sterilization Processes in Healthcare Facilities and Cleaning Chemistry

The Faculty Development Programme commenced with the registration of **participants** at 9:00 AM on 2nd July 2024. The event was inaugurated by the chief **guest**, Dr. Rakesh Joshi, Superintendent of Civil Hospital Campus, who delivered a **welcome** speech to the attendees.

**The guest** speaker for the programme was Mr. Shailesh Mehta, Managing Director of **Medovation** Inc. He was honored with a bouquet of flowers as a token of appreciation for his presence and contribution.