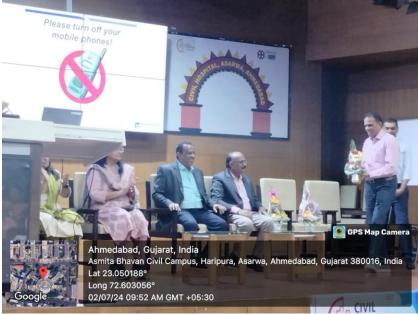

#### CIRCULAR

This is to inform all faculties are requested to attend Faculty development programme. **Topic:** 

1. Monitoring of cleaning and sterilization processes

2. Cleaning chemistry

Speaker: Mr. Shailesh Mehta

Time: 9:00 AM onwards

Date: 02/07/2024

Venue: Asmita Bhavan, Civil Hospital Campus

IQAC Co-ordinator

Dean Govt. Dental College & Hospital Ahmedabad

Copy to-1.HOD of all Department 2. IQAC 4.Student Section 5.Notice Board 6.A.O

**The guest** speaker for the programme was Mr. Shailesh Mehta, Managing Director of **Medovation** Inc. He was honored with a bouquet of flowers as a token of appreciation for his presence and contribution.