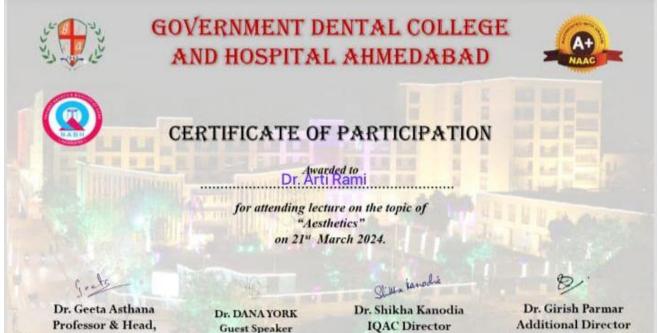

# **CERTIFICATE OF PARTICIPATION**

Awarded to

In appreciation for Participation in CDE Programme on

"Laser Applications In Dentistry"

on 3<sup>rd</sup> august 2023.

Dr. Shantanu Choudhari D.E.U co-ordinator

Shillhe kanody

Dr. Shikha Kanodia IQAC Co-ordinator

Dr. Vivek Hegde **Guest speaker** 

Dr. Girish Parmar Additional Director (Dental) & Dean, GDCHA