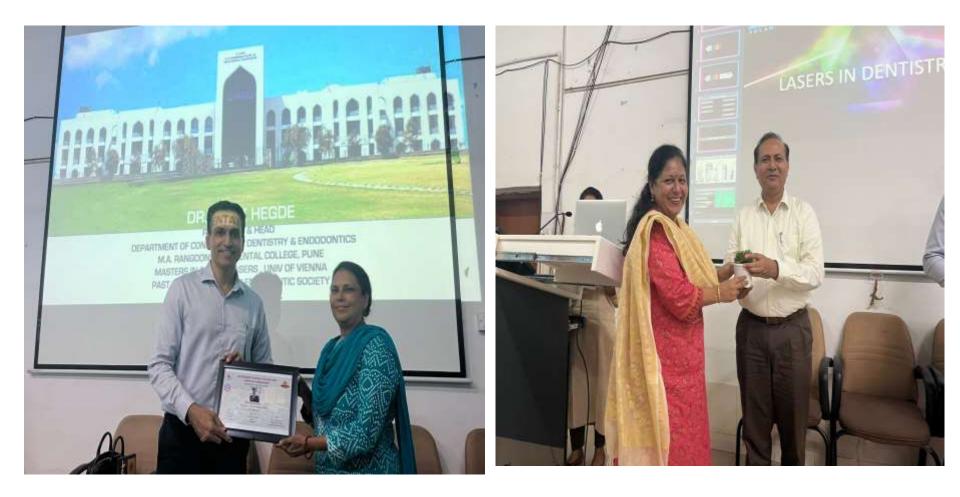

# Circular

CDE program on laser application in dentistry was conducted by government dental college and hospital on 3<sup>rd</sup> august 2023, 3:00 pm. Dr. nupur started the program with a welcome speech. Chief guest Dr. Vivek Hegde, Dr. Anil Shah & Dr. Girish Parmar sir were invited on the stage. After lamp lightning & prayer by the dignitaries, Dr. Vivek Hegde sir started the lecture. This lecture gave us the insight of various applications of soft & hard tissue lasers in different fields of dentistry. He also motivated students and staff to join Diploma Course on Lasers By SOLA India. Certificate & momento for appreciation was given by sir And Geeta ma'am respectively. Dean

Shillhe kanody

Dr. Shikha Kanodia IQAC Co-ordinator

Dr. Vivek Hegde **Guest speaker** 

Dr. Girish Parmar Additional Director (Dental) & Dean, GDCHA