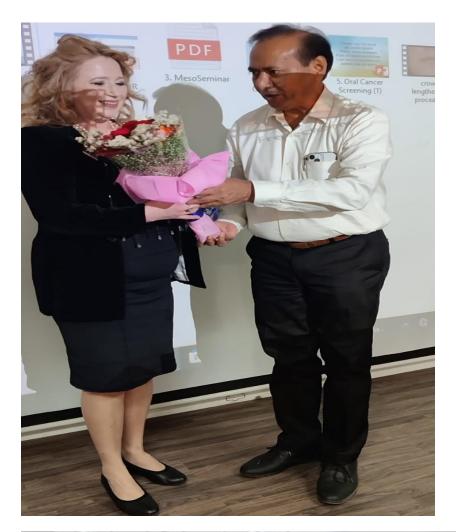

#### **Faculty Development Program Report on Esthetics**

The Faculty Development Program (FDP) on esthetics commenced at 10:30 AM on March 21, 2024. The program began with a welcome speech delivered by Dr. Nupur for the guest speaker, Prof. Dana York, DDS, MS, Ph.D., President of the European Medical Laser Association, USA.

Dr. Dana York was presented with a bouquet of flowers by Dr. Girish Parmar, Dean and Additional Director (Dental).

In her address, Dr. Dana York enlightened the attendees on various methods to enhance esthetics, focusing on Mesotherapy and Botox applications. She provided a comprehensive comparison between Mesotherapy and Botox, concluding that Mesotherapy is a painless and safer method for enhancing esthetics compared to Botox.