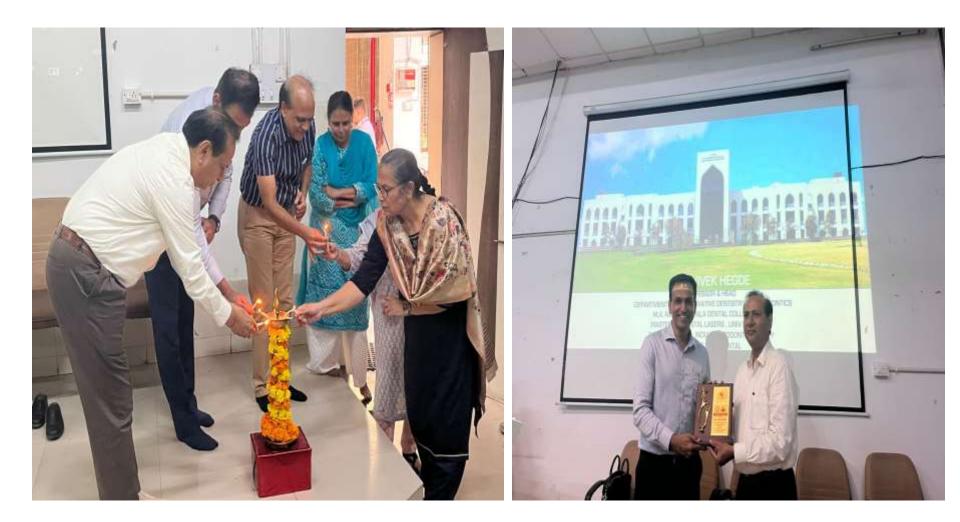

# Circular

CDE program on laser application in dentistry was conducted by government dental college and hospital on 3<sup>rd</sup> august 2023, 3:00 pm. Dr. nupur started the program with a welcome speech. Chief guest Dr. Vivek Hegde, Dr. Anil Shah & Dr. Girish Parmar sir were invited on the stage. After lamp lightning & prayer by the dignitaries, Dr. Vivek Hegde sir started the lecture. This lecture gave us the insight of various applications of soft & hard tissue lasers in different fields of dentistry. He also motivated students and staff to join Diploma Course on Lasers By SOLA India. Certificate & momento for appreciation was given by sir And Geeta ma'am respectively. Dean

Shillhe kanody

Dr. Shikha Kanodia IQAC Co-ordinator

Dr. Vivek Hegde **Guest speaker** 

Dr. Girish Parmar Additional Director (Dental) & Dean, GDCHA