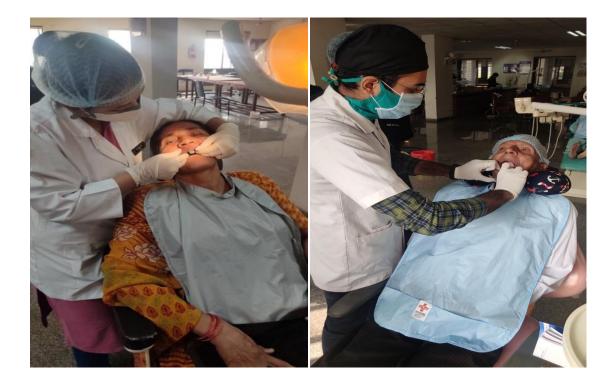

#### **One Day Denture Camp**

GDCH regularly conducted "One day denture camps" in 23-24 for needy patients where patients are delivered upper/lower complete dentures in a single day free of cost. Along with dentures, patients were also provided denture maintenance kits. During each camp, 10 complete dentures were delivered to the selected patients. This distinctive practice of GDCH of change in routine treatment plan is highly appreciated.

## One Day Denture camp-10<sup>TH</sup> OCTOBER 2023

## **GEO TAG PICS**