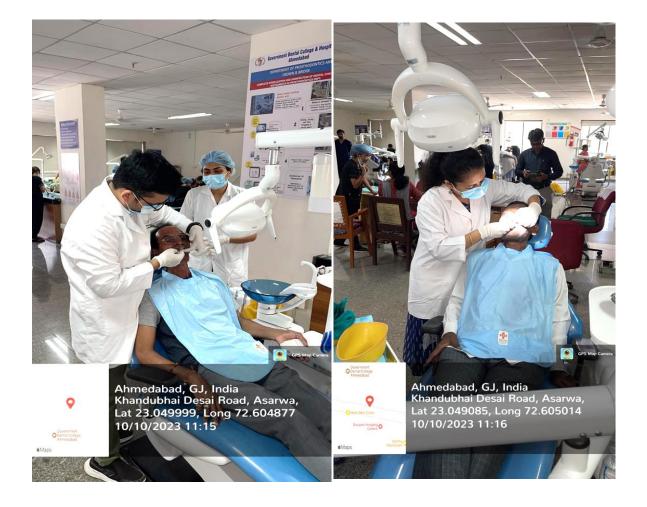

#### **One Day Denture Camp**

GDCH regularly conducted "One day denture camps" in 23-24 for needy patients where patients are delivered upper/lower complete dentures in a single day free of cost. Along with dentures, patients were also provided denture maintenance kits. During each camp, 10 complete dentures were delivered to the selected patients. This distinctive practice of GDCH of change in routine treatment plan is highly appreciated.

## One Day Denture camp-10<sup>TH</sup> OCTOBER 2023

## **GEO TAG PICS**