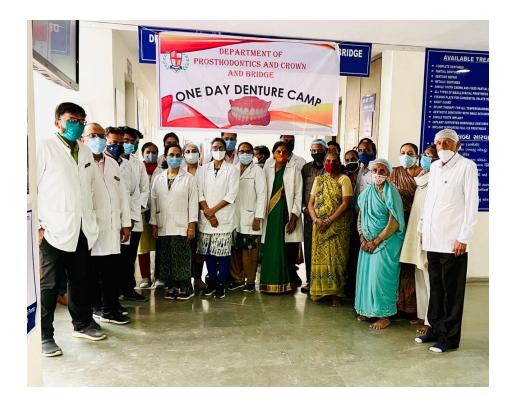

#### **One Day Denture Camp**

GDCH regularly conducted "One day denture camps" in 23-24 for needy patients where patients are delivered upper/lower complete dentures in a single day free of cost. Along with dentures, patients were also provided denture maintenance kits. During each camp, 10 complete dentures were delivered to the selected patients. This distinctive practice of GDCH of change in routine treatment plan is highly appreciated.

## One Day Denture camp-10<sup>TH</sup> OCTOBER 2023

## **GEO TAG PICS**