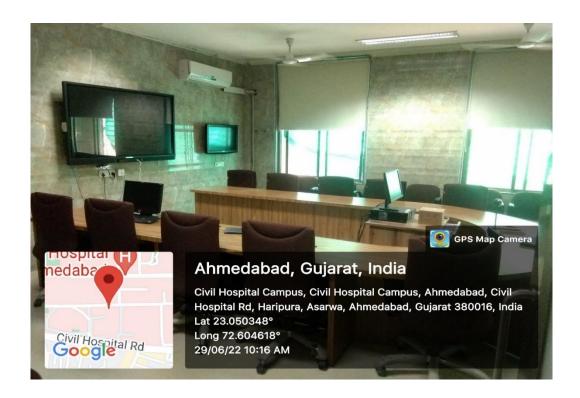

#### **Conference Rooms' Facilities**

| <u>Sr. No</u> | ICT Enabled Tools                   | Quantity |
|---------------|-------------------------------------|----------|
| 1             | Smart TVs                           | 2        |
| 2             | Collar Microphones                  | 4        |
| 3             | Desktops with printers and scanners | 3        |
| 4             | Video Conferencing facility         | 1        |
| 5             | Wi-Fi Lan                           | 3        |