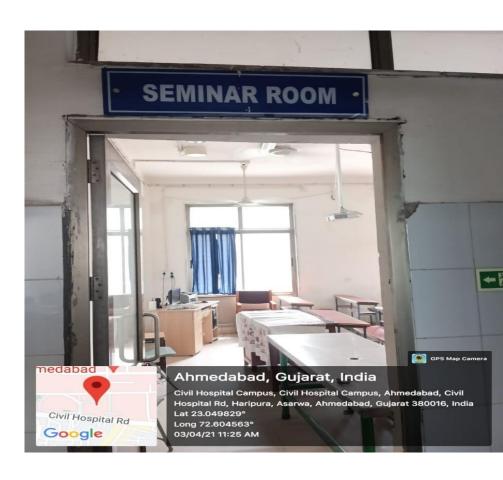

#### **Seminar Halls:**

Department of
Conservative
Dentistry and
Endodontics

| Sr. No | ICT Enabled Tools       | Quantity |
|--------|-------------------------|----------|
| 1      | Desktops                | 10       |
| 2      | Printers                | 5        |
| 3      | Interactive White Board | 1        |
| 4      | Smart Tv                | 2        |
| 5      | Projector               | 1        |
| 6      | Scanner                 | 1        |
| 7      | Photocopier             | 1        |
| 8      | Speakers                | 2        |
| 9      | Wi-Fi                   | 1        |