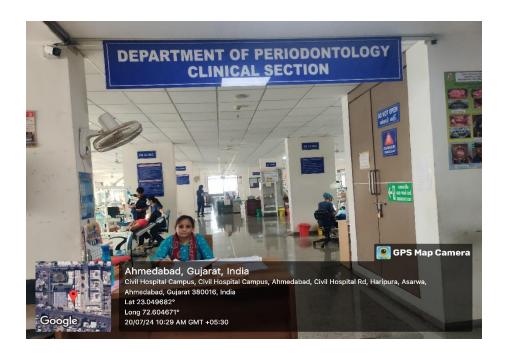

| Registration                                            | 5 to 7   | 150.25      |
|---------------------------------------------------------|----------|-------------|
| Operation Theater Post recovery Ward<br>Male and Female | 50 to 60 | 3350        |
| Prosthodontics And Crown and Bridge                     | 70 to 80 | 4017        |
| Waiting area                                            | 25 to 30 | 292.25      |
| Registration                                            | 5 to 7   | 150.25      |
| Plaster Lab Polishing and Finishing Lab Ceramic Lab     | 15+15+15 | 400+400+400 |
| Periodontology UG and PG Clinic                         | 70 to 80 | 4077        |
| Waiting area                                            | 25 to 30 | 292.25      |
| Registration                                            | 5 to 7   | 150.25      |
| Orthodontics and Dentofacial Orthopaedics               | 70 to 80 | 4001        |
| Waiting area                                            | 25 to 30 |             |
| Registration                                            | 5 to 7   | 150.25      |
| Pediatric and Preventive dentistry                      | 70 to 80 | 4017        |
| Waiting area                                            | 25 to 30 | 292.25      |
| Registration                                            | 5 to 7   | 150.25      |
| Central Research Lab                                    | 70 to 80 | 4017        |