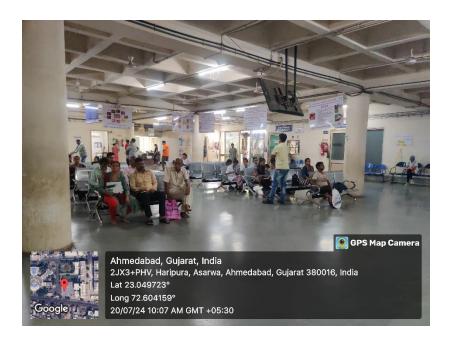

### 4.2.1 Teaching Hospital, equipment, clinical teaching-learning and laboratory facilities are as stipulated by the respective Regulatory Bodies

- 1. Teaching Dental Hospital
- 2. All equipments and instruments
- 3. Facilities for research
- 4. OPD and IPD
- 5. Operation theatre
- 6. Pre-operative and Post-operative wards
- 7. Dental Store
- 8. Pharmacy