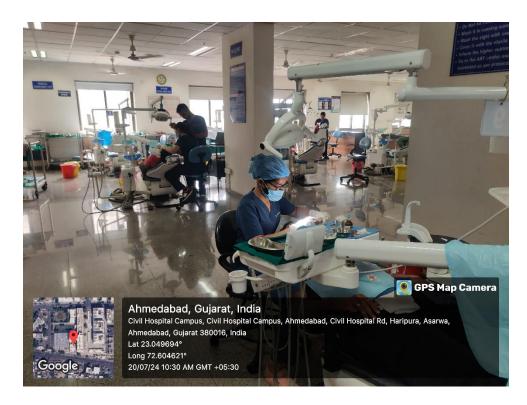

| Registration                                            | 5 to 7   | 150.25      |
|---------------------------------------------------------|----------|-------------|
| Operation Theater Post recovery Ward<br>Male and Female | 50 to 60 | 3350        |
| Prosthodontics And Crown and Bridge                     | 70 to 80 | 4017        |
| Waiting area                                            | 25 to 30 | 292.25      |
| Registration                                            | 5 to 7   | 150.25      |
| Plaster Lab Polishing and Finishing Lab Ceramic Lab     | 15+15+15 | 400+400+400 |
| Periodontology UG and PG Clinic                         | 70 to 80 | 4077        |
| Waiting area                                            | 25 to 30 | 292.25      |
| Registration                                            | 5 to 7   | 150.25      |
| Orthodontics and Dentofacial Orthopaedics               | 70 to 80 | 4001        |
| Waiting area                                            | 25 to 30 |             |
| Registration                                            | 5 to 7   | 150.25      |
| Pediatric and Preventive dentistry                      | 70 to 80 | 4017        |
| Waiting area                                            | 25 to 30 | 292.25      |
| Registration                                            | 5 to 7   | 150.25      |
| Central Research Lab                                    | 70 to 80 | 4017        |