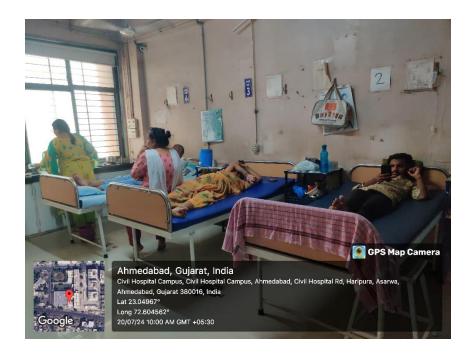

### 4.2.1 Teaching Hospital, equipment, clinical teaching-learning and laboratory facilities are as stipulated by the respective Regulatory Bodies

- 1. Teaching Dental Hospital
- 2. All equipments and instruments
- 3. Facilities for research
- 4. OPD and IPD
- 5. Operation theatre
- 6. Pre-operative and Post-operative wards
- 7. Dental Store
- 8. Pharmacy