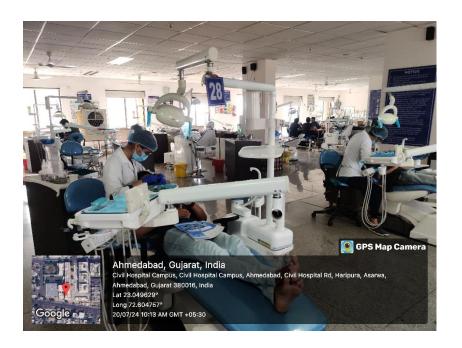

| Title of facility                       | Capacity | Area in sq feet |
|-----------------------------------------|----------|-----------------|
| Oral and Maxillofacial diagnosis Clinic | 70 to 80 | 2800            |
| Registration                            | 5 to 7   | 164.09          |
| Waiting area                            | 70 to 80 | 4064.58         |
| Radiology Clinic                        | 35 to 40 | 1400            |
| Endodontics and Conservative Dentistry  | 70 to 80 | 5035            |
| Waiting area                            | 25 to 30 | 292.25          |
| Registration                            | 5 to 7   | 150.25          |
| PG Clinic                               | 40 to 45 | 1140            |
| Oral and maxillofacial Surgery          | 70 to 80 | 2800            |
| Waiting area                            | 25 to 30 | 292.25          |