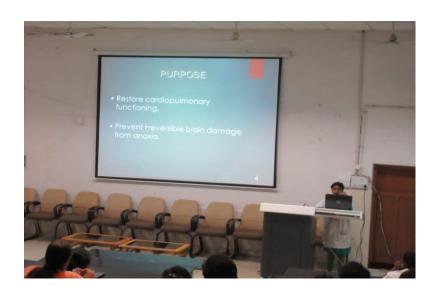

# BASIC LIFE SUPPORT AND CPR TRAINING

29/9/2016

# Government Dental College and Hospital, Ahmedabad CPR – Cardiopulmonary resuscitation Basic life support

**Date:** 29/9/2016 (Thursday)

Time: 12:00 PM to 1:30 PM

Venue: Lecture Hall Number 1

Conducted with the help of: Audio-Visual Aids

Conducted by: Dr Vaishali Gautam (Anesthetist)

Number of persons attended the lecture: 93 (Kindly check the

attendance record in Figure 1-8)