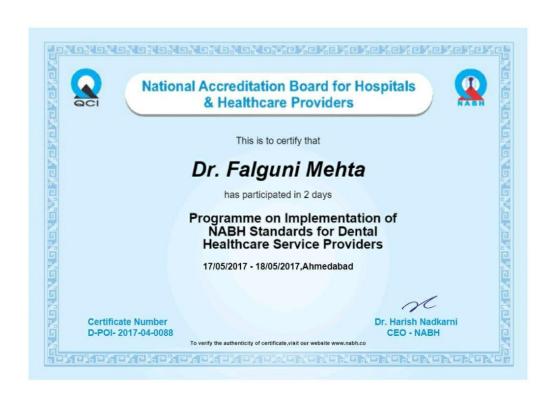

# Programme on implementation of NABH standards for dental healthcare service providers

MAY 17-18, 2017

shantanu choudhari <shandent1@gmail.com>

#### Attendance Sheet

Programme on Internal Counsellors for Implementation of NABH Standards for Dental Hospitals & Educational Institutions

#### Ahmedabad May 17-18, 2017

| S.No. | Name of Participants   | Day One<br>(Signature) | (Signature) |
|-------|------------------------|------------------------|-------------|
| 1     | DR. GITATSH PARMAR     | 8                      | B-1         |
| 2     | DR. SUNITA GARGE       | danity gry             | Er.         |
| 3     | DR. JIMMA SHAH         |                        | 6           |
| 4     | DR. RUPAL SHAH         | PAIN -                 | Pollon      |
| 5     | DR. FALCOUNT MEHTA     | Friends                | Frielle     |
| 6     | DR. MAHESH PATEL       | Tartel                 | Hoetel      |
| 7     | DR. MAHESH CHANDA      | menen                  | mount       |
| 8     | DR. SHANTANU CHOUDHARD |                        | Spentins    |
| 9     | DR. SANJAY LAUDING     | 18 per                 | ( Jan       |
| 10    | DR. JANKE SHAH         | Offshely               | Chen_       |
| 11    | DR. KATAL PATEL        | (Potop)                | (Fileso)    |
| 12    | DR. ANCHALIA SONAL     | Builty                 | aming of    |
| 13    | DR. JICLAR DHUVAD      | Agus                   | 1 Mary      |
| 14    | DR . AMIT BHATTACHARYA | W                      | (y)         |
| 15    | DR. SHIKHA KANODIA     | Shels                  | Shin        |
| 16    | DR. SWATE COYAL        |                        | 2           |