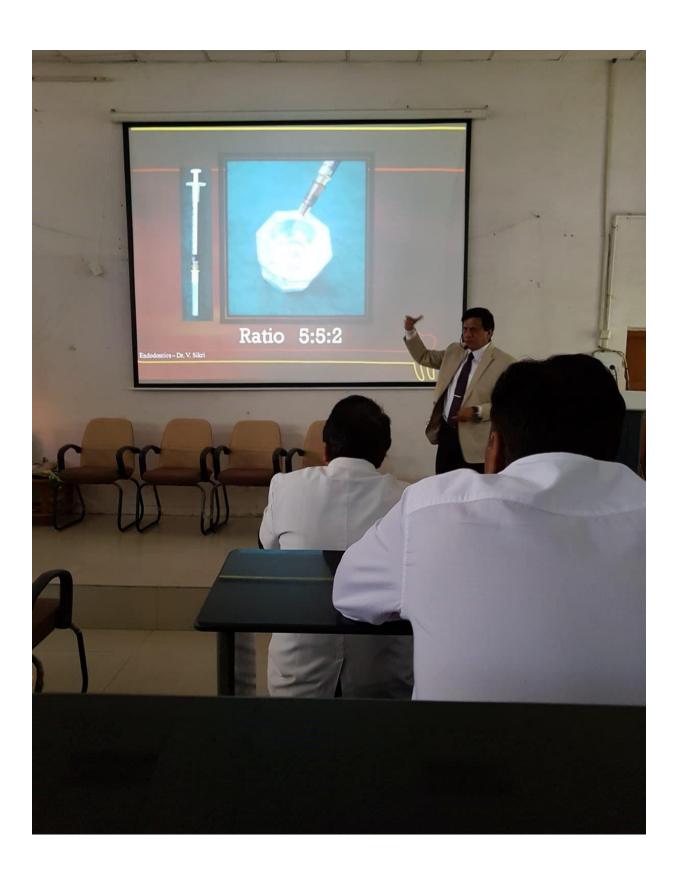

#### REPORT OF THE EVENT

Dr. Vimal Sikri is currently Professor and Head, Department of Conservative Dentistry and Endodontics, and Principal/Dean of Punjab Government Dental College and Hospital, Amritsar. He is a well-known academician blessed with an aptitude for teaching, dedicated to the cause of teaching for last more than 35 years.

Failures in Endodontics ensues when the endodontic treatment falls short of the standard clinical principles. Such complications can be prevented by adhering to the fundamental biological and mechanical guidelines of endodontics. The session helped the attendee, 15 staff, 18 post graduate students, 41 interns from the experience of speaker to avoid and manage Failure in Endodontics.