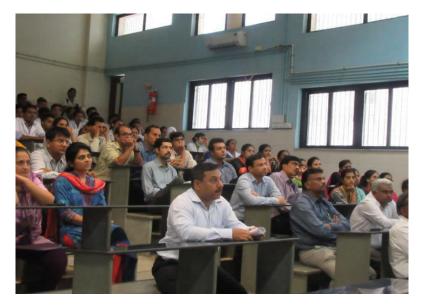

# BASIC LIFE SUPPORT AND CPR TRAINING

29/9/2016

# Government Dental College and Hospital, Ahmedabad CPR – Cardiopulmonary resuscitation Basic life support

**Date:** 29/9/2016 (Thursday)

Time: 12:00 PM to 1:30 PM

Venue: Lecture Hall Number 1

Conducted with the help of: Audio-Visual Aids

Conducted by: Dr Vaishali Gautam (Anesthetist)

Number of persons attended the lecture: 93 (Kindly check the

attendance record in Figure 1-8)