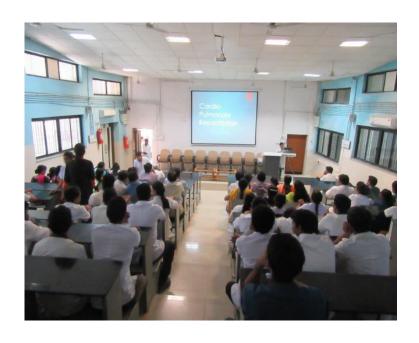

# BASIC LIFE SUPPORT AND CPR TRAINING

29/9/2016

# Government Dental College and Hospital, Ahmedabad CPR – Cardiopulmonary resuscitation Basic life support

**Date:** 29/9/2016 (Thursday)

Time: 12:00 PM to 1:30 PM

Venue: Lecture Hall Number 1

Conducted with the help of: Audio-Visual Aids

Conducted by: Dr Vaishali Gautam (Anesthetist)

Number of persons attended the lecture: 93 (Kindly check the

attendance record in Figure 1-8)