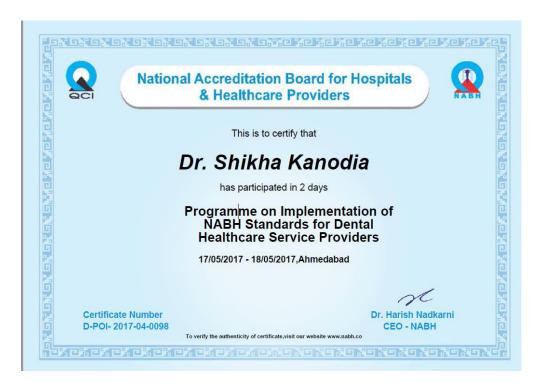

# Programme on implementation of NABH standards for dental healthcare service providers

MAY 17-18, 2017

shantanu choudhari <shandent1@gmail.com>

#### Attendance Sheet

Programme on Internal Counsellors for Implementation of NABH Standards for Dental Hospitals & Educational Institutions

#### Ahmedabad May 17-18, 2017

| S.No. | Name of Participants   | Day One<br>(Signature) | (Signature) |
|-------|------------------------|------------------------|-------------|
| 1     | DR. GITATSH PARMAR     | 8                      | B-1         |
| 2     | DR. SUNITA GARGE       | danity gry             | Er.         |
| 3     | DR. JIMMA SHAH         |                        | 6           |
| 4     | DR. RUPAL SHAH         | PAIN -                 | Pollon      |
| 5     | DR. FALCOUNT MEHTA     | Friends                | Frielle     |
| 6     | DR. MAHESH PATEL       | Tartel                 | Hoetel      |
| 7     | DR. MAHESH CHANDA      | menen                  | mount       |
| 8     | DR. SHANTANU CHOUDHARD |                        | Spentins    |
| 9     | DR. SANJAY LAUDING     | 18 per                 | ( Jan       |
| 10    | DR. JANKE SHAH         | Offshely               | Chen_       |
| 11    | DR. KATAL PATEL        | (Potop)                | (Fileso)    |
| 12    | DR. ANCHALIA SONAL     | Builty                 | aming of    |
| 13    | DR. JICLAR DHUVAD      | Agus                   | 1 Mary      |
| 14    | DR . AMIT BHATTACHARYA | W                      | (y)         |
| 15    | DR. SHIKHA KANODIA     | Shels                  | Shin        |
| 16    | DR. SWATE COYAL        |                        | 2           |