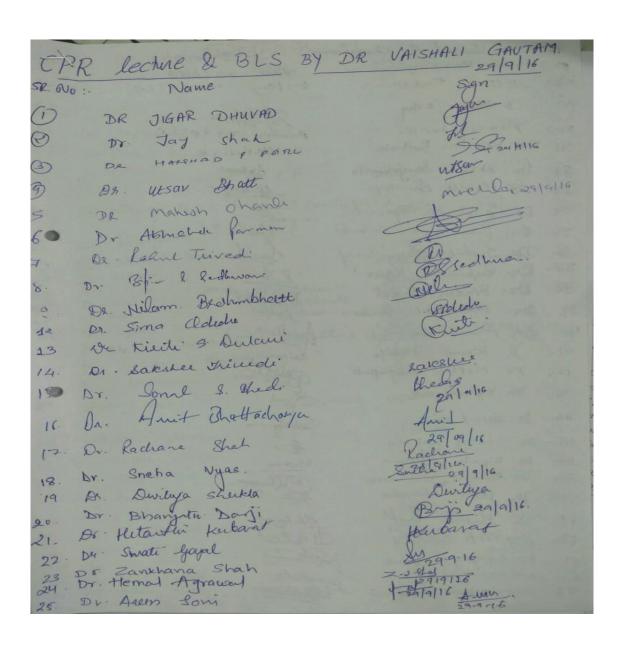

Conducted by: Dr Vaishali Gautam (Anesthetist)

Number of persons attended the lecture: 93 (Kindly check the

attendance record in Figure 1-8)