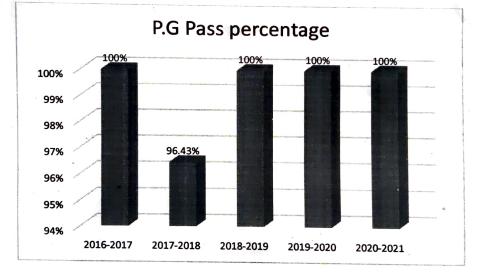

## List of Programmes and the number of students passed and appeared in the final year examination each year for the last five years.

| Year      | Programme<br>code | Programme<br>name | Number of students<br>who <b>appeared</b> in<br>the final year<br>examination (UG +<br>PG) | Number of students<br>Passed in final year<br>examination (UG +<br>PG) | Pass Percentage |
|-----------|-------------------|-------------------|--------------------------------------------------------------------------------------------|------------------------------------------------------------------------|-----------------|
| 2016-2017 | UG                | B.D.S             | 97                                                                                         | 82                                                                     | 84.50%          |
| 2017-2018 | UG                | B.D.S             | 101                                                                                        | 89                                                                     | 88.12%          |
| 2018-2019 | UG                | B.D.S             | 92                                                                                         | 82                                                                     | 89.13%          |
| 2019-2020 | UG                | B.D.S             | 91                                                                                         | 88                                                                     | 96.70%          |
| 2020-2021 | UG                | B.D.S             | 93                                                                                         | 84                                                                     | 90.32%          |
|           |                   |                   |                                                                                            |                                                                        |                 |
| 2016-2017 | ÞG                | M.D.S             | 33                                                                                         | 33                                                                     | 100%            |
| 2017-2018 | PG                | M.D.S             | 28                                                                                         | 27                                                                     | 96.43%          |
| 2018-2019 | PG                | M.D.S             | 24                                                                                         | 24                                                                     | 100%            |
| 2019-2020 | PG                | M.D.S             | 28                                                                                         | 28                                                                     | 100%            |
| 2020-2021 | PG                | M.D.S             | 29                                                                                         | 29                                                                     | 100%            |

## GOVERNMENT DENTAL COLLEGE AND HOSPITAL, AHMEDABAD.

Pass percentage of students passed and appeared in the final year examination each year for the last five years.

DEAN Govt. Dental College & Hospital Ahmedabad