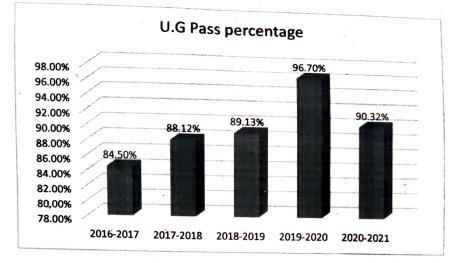

## List of Programmes and the number of students passed and appeared in the final year examination each year for the last five years.

| Year      | Programme<br>code | Programme<br>name | Number of students<br>who <b>appeared</b> in<br>the final year<br>examination (UG +<br>PG) | Number of students<br>Passed in final year<br>examination (UG +<br>PG) | Pass Percentage |
|-----------|-------------------|-------------------|--------------------------------------------------------------------------------------------|------------------------------------------------------------------------|-----------------|
| 2016-2017 | UG                | B.D.S             | 97                                                                                         | 82                                                                     | 84.50%          |
| 2017-2018 | UG                | B.D.S             | 101                                                                                        | 89                                                                     | 88.12%          |
| 2018-2019 | UG                | B.D.S             | 92                                                                                         | 82                                                                     | 89.13%          |
| 2019-2020 | UG                | B.D.S             | 91                                                                                         | 88                                                                     | 96.70%          |
| 2020-2021 | UG                | B.D.S             | 93                                                                                         | 84                                                                     | 90.32%          |
|           |                   |                   |                                                                                            |                                                                        |                 |
| 2016-2017 | ÞG                | M.D.S             | 33                                                                                         | 33                                                                     | 100%            |
| 2017-2018 | PG                | M.D.S             | 28                                                                                         | 27                                                                     | 96.43%          |
| 2018-2019 | PG                | M.D.S             | 24                                                                                         | 24                                                                     | 100%            |
| 2019-2020 | PG                | M.D.S             | 28                                                                                         | 28                                                                     | 100%            |
| 2020-2021 | PG                | M.D.S             | 29                                                                                         | 29                                                                     | 100%            |

## GOVERNMENT DENTAL COLLEGE AND HOSPITAL, AHMEDABAD.

Pass percentage of students passed and appeared in the final year examination each year for the last five years.

DEAN Govt. Dental College & Hospital Ahmedabad