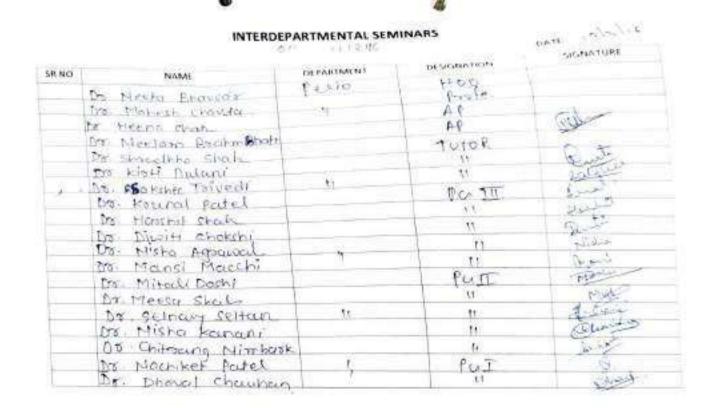

| SR NO. | Interdisciplinach<br>NAME                              | DEPARTMENT | 4 Implant place       | SIGNATURE                                                                                                                                                                                                                                                                                                                                                                                                                                                                                                                                                                                                                                                                                                                                                                                                                                                                                                                                                                                                                                                                                                                                                                                                                                                                                                                                                                                                                                                                                                                                                                                                                                                                                                                                                                                                                                                                                                                                                                                                                                                                                                                      |
|--------|--------------------------------------------------------|------------|-----------------------|--------------------------------------------------------------------------------------------------------------------------------------------------------------------------------------------------------------------------------------------------------------------------------------------------------------------------------------------------------------------------------------------------------------------------------------------------------------------------------------------------------------------------------------------------------------------------------------------------------------------------------------------------------------------------------------------------------------------------------------------------------------------------------------------------------------------------------------------------------------------------------------------------------------------------------------------------------------------------------------------------------------------------------------------------------------------------------------------------------------------------------------------------------------------------------------------------------------------------------------------------------------------------------------------------------------------------------------------------------------------------------------------------------------------------------------------------------------------------------------------------------------------------------------------------------------------------------------------------------------------------------------------------------------------------------------------------------------------------------------------------------------------------------------------------------------------------------------------------------------------------------------------------------------------------------------------------------------------------------------------------------------------------------------------------------------------------------------------------------------------------------|
| 7      | Dr. Jigna Shah                                         | OHR        | Prof & HOD            |                                                                                                                                                                                                                                                                                                                                                                                                                                                                                                                                                                                                                                                                                                                                                                                                                                                                                                                                                                                                                                                                                                                                                                                                                                                                                                                                                                                                                                                                                                                                                                                                                                                                                                                                                                                                                                                                                                                                                                                                                                                                                                                                |
| 2      | Dr. Shilpa Parikh.                                     | OHR        | Professor             |                                                                                                                                                                                                                                                                                                                                                                                                                                                                                                                                                                                                                                                                                                                                                                                                                                                                                                                                                                                                                                                                                                                                                                                                                                                                                                                                                                                                                                                                                                                                                                                                                                                                                                                                                                                                                                                                                                                                                                                                                                                                                                                                |
| 3      | Dr Hibarthi Rubarat                                    | OHR .      | Associate Proffessor. |                                                                                                                                                                                                                                                                                                                                                                                                                                                                                                                                                                                                                                                                                                                                                                                                                                                                                                                                                                                                                                                                                                                                                                                                                                                                                                                                                                                                                                                                                                                                                                                                                                                                                                                                                                                                                                                                                                                                                                                                                                                                                                                                |
| 4      | Dr. Piyush Limbdiwala                                  | OMR        | AP                    | 243                                                                                                                                                                                                                                                                                                                                                                                                                                                                                                                                                                                                                                                                                                                                                                                                                                                                                                                                                                                                                                                                                                                                                                                                                                                                                                                                                                                                                                                                                                                                                                                                                                                                                                                                                                                                                                                                                                                                                                                                                                                                                                                            |
| 3      | Dr. Jaya Dubey                                         | OMR        | PG-                   | Pizzala<br>Manual                                                                                                                                                                                                                                                                                                                                                                                                                                                                                                                                                                                                                                                                                                                                                                                                                                                                                                                                                                                                                                                                                                                                                                                                                                                                                                                                                                                                                                                                                                                                                                                                                                                                                                                                                                                                                                                                                                                                                                                                                                                                                                              |
| 6      | Dr. Minali Shah.                                       | OHR        | PG                    | Diana P                                                                                                                                                                                                                                                                                                                                                                                                                                                                                                                                                                                                                                                                                                                                                                                                                                                                                                                                                                                                                                                                                                                                                                                                                                                                                                                                                                                                                                                                                                                                                                                                                                                                                                                                                                                                                                                                                                                                                                                                                                                                                                                        |
| 7      | Dr. Marmi Patel                                        | OHR        | PG                    | han                                                                                                                                                                                                                                                                                                                                                                                                                                                                                                                                                                                                                                                                                                                                                                                                                                                                                                                                                                                                                                                                                                                                                                                                                                                                                                                                                                                                                                                                                                                                                                                                                                                                                                                                                                                                                                                                                                                                                                                                                                                                                                                            |
| 8      | On shanking churches                                   | Pedo       | Rote & HOD            | 30                                                                                                                                                                                                                                                                                                                                                                                                                                                                                                                                                                                                                                                                                                                                                                                                                                                                                                                                                                                                                                                                                                                                                                                                                                                                                                                                                                                                                                                                                                                                                                                                                                                                                                                                                                                                                                                                                                                                                                                                                                                                                                                             |
| 1      | a verta Bhausas                                        | ) Perio    | Pup error,            | prhanz                                                                                                                                                                                                                                                                                                                                                                                                                                                                                                                                                                                                                                                                                                                                                                                                                                                                                                                                                                                                                                                                                                                                                                                                                                                                                                                                                                                                                                                                                                                                                                                                                                                                                                                                                                                                                                                                                                                                                                                                                                                                                                                         |
| 10     | & Hakesh Chauda.                                       | 1          | PROJ .                | rischarl                                                                                                                                                                                                                                                                                                                                                                                                                                                                                                                                                                                                                                                                                                                                                                                                                                                                                                                                                                                                                                                                                                                                                                                                                                                                                                                                                                                                                                                                                                                                                                                                                                                                                                                                                                                                                                                                                                                                                                                                                                                                                                                       |
| 4      | De Hing Shah                                           |            | Ast Peop              |                                                                                                                                                                                                                                                                                                                                                                                                                                                                                                                                                                                                                                                                                                                                                                                                                                                                                                                                                                                                                                                                                                                                                                                                                                                                                                                                                                                                                                                                                                                                                                                                                                                                                                                                                                                                                                                                                                                                                                                                                                                                                                                                |
| 1      | Dr. Nilan                                              | 1          | AP .                  | Nor                                                                                                                                                                                                                                                                                                                                                                                                                                                                                                                                                                                                                                                                                                                                                                                                                                                                                                                                                                                                                                                                                                                                                                                                                                                                                                                                                                                                                                                                                                                                                                                                                                                                                                                                                                                                                                                                                                                                                                                                                                                                                                                            |
| M      | Dr. Keeti                                              |            | Jute                  | Que                                                                                                                                                                                                                                                                                                                                                                                                                                                                                                                                                                                                                                                                                                                                                                                                                                                                                                                                                                                                                                                                                                                                                                                                                                                                                                                                                                                                                                                                                                                                                                                                                                                                                                                                                                                                                                                                                                                                                                                                                                                                                                                            |
| n      | Di sakelies                                            | 1          | Tutor.                | labole .                                                                                                                                                                                                                                                                                                                                                                                                                                                                                                                                                                                                                                                                                                                                                                                                                                                                                                                                                                                                                                                                                                                                                                                                                                                                                                                                                                                                                                                                                                                                                                                                                                                                                                                                                                                                                                                                                                                                                                                                                                                                                                                       |
| 13     | Br Sanjay Lagolice                                     | Acetho     | Colong                | and the second s |
| 4      | Dr Kohel chauther                                      | Prosthe    | Asia Prof.            | 1 Vielan                                                                                                                                                                                                                                                                                                                                                                                                                                                                                                                                                                                                                                                                                                                                                                                                                                                                                                                                                                                                                                                                                                                                                                                                                                                                                                                                                                                                                                                                                                                                                                                                                                                                                                                                                                                                                                                                                                                                                                                                                                                                                                                       |
| 4      | No Athenihek, Pana                                     | ando       | AD.                   | the                                                                                                                                                                                                                                                                                                                                                                                                                                                                                                                                                                                                                                                                                                                                                                                                                                                                                                                                                                                                                                                                                                                                                                                                                                                                                                                                                                                                                                                                                                                                                                                                                                                                                                                                                                                                                                                                                                                                                                                                                                                                                                                            |
| 14     | D& Ter Jouli                                           | Pello      | TINKUY                | ans-                                                                                                                                                                                                                                                                                                                                                                                                                                                                                                                                                                                                                                                                                                                                                                                                                                                                                                                                                                                                                                                                                                                                                                                                                                                                                                                                                                                                                                                                                                                                                                                                                                                                                                                                                                                                                                                                                                                                                                                                                                                                                                                           |
| 17     | De Abhishek Pana<br>Dr. Tej Jaile<br>Dr. Bhavyata Daji | Protho     | Tu too                | Bharget                                                                                                                                                                                                                                                                                                                                                                                                                                                                                                                                                                                                                                                                                                                                                                                                                                                                                                                                                                                                                                                                                                                                                                                                                                                                                                                                                                                                                                                                                                                                                                                                                                                                                                                                                                                                                                                                                                                                                                                                                                                                                                                        |
|        | Dr. Zankhang shah                                      | Pedo       | Turor                 | Figurkelow                                                                                                                                                                                                                                                                                                                                                                                                                                                                                                                                                                                                                                                                                                                                                                                                                                                                                                                                                                                                                                                                                                                                                                                                                                                                                                                                                                                                                                                                                                                                                                                                                                                                                                                                                                                                                                                                                                                                                                                                                                                                                                                     |
|        | Dr. Turi Kotkai                                        | gedo,      | Totos                 | Numer.                                                                                                                                                                                                                                                                                                                                                                                                                                                                                                                                                                                                                                                                                                                                                                                                                                                                                                                                                                                                                                                                                                                                                                                                                                                                                                                                                                                                                                                                                                                                                                                                                                                                                                                                                                                                                                                                                                                                                                                                                                                                                                                         |
|        | Dr. Utsav Bhadt                                        | 20         | AP                    |                                                                                                                                                                                                                                                                                                                                                                                                                                                                                                                                                                                                                                                                                                                                                                                                                                                                                                                                                                                                                                                                                                                                                                                                                                                                                                                                                                                                                                                                                                                                                                                                                                                                                                                                                                                                                                                                                                                                                                                                                                                                                                                                |
| 22 T   | v. Rekha<br>. Tejes altri                              | 05         | Tutos                 | to .                                                                                                                                                                                                                                                                                                                                                                                                                                                                                                                                                                                                                                                                                                                                                                                                                                                                                                                                                                                                                                                                                                                                                                                                                                                                                                                                                                                                                                                                                                                                                                                                                                                                                                                                                                                                                                                                                                                                                                                                                                                                                                                           |
| 23 0   |                                                        | DP         | Tetor                 | 1 Jun                                                                                                                                                                                                                                                                                                                                                                                                                                                                                                                                                                                                                                                                                                                                                                                                                                                                                                                                                                                                                                                                                                                                                                                                                                                                                                                                                                                                                                                                                                                                                                                                                                                                                                                                                                                                                                                                                                                                                                                                                                                                                                                          |