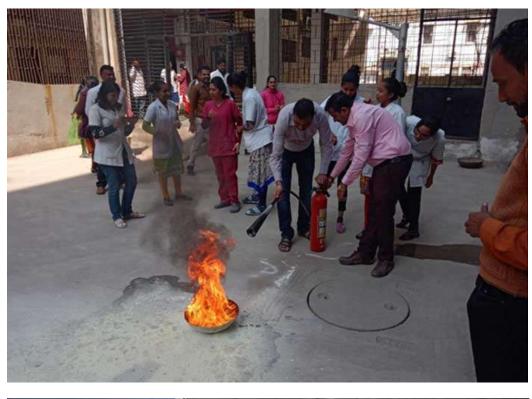

|          |
| 11  | Do- Jundage Karang                   | Pacz prostra-             | m        |
| 12  | . pr yogish Rathier                  | pg. pros Cirile           | 1-1-     |
| 43  |                                      | Pg-1 OMRD                 |          |
| 4   |                                      | UG2-FY                    | H.       |
| L   | 15 Bhymi                             | UG-Py                     | P        |
|     | 6 Anamosi                            | UG-FY                     | A        |
| L   | 17 Paya Patel                        | UG FY                     | -        |
| 4   |                                      | t UG Py                   | N        |
| 4   | 9 Vaishall' Dasare<br>Suthay Minal M | 1 Throm                   | 1 des    |









# GOOD CLINICAL PRACTICE DR. JIGNA SHAH

# **21 OCTOBER 2019**



### Government Dental College and Hospital Ahmedabad

No. DCH/  $] O \mathcal{P} / 2 O ] g$ Govt. Dental College and Hospital. Ahmedabad-16 Date: 16/10/2019

#### <u>Circular</u> Good clinical practice CDE seminar

Govt. Dental College Ahmedabad is organizing a CDE scientific session on Good Clinical Practice as a part of Innovation Ecosystem Program. All post graduate students will attend the same. Details are as follows.

Date: 21/10/2019 Venue: Lecture Hall 1 Time: 9:30 AM to 12:30 PM Speaker: Dr. Jigna Shah Topic: Good Clinical Practice

| Time               | Topics                                                        |
|--------------------|---------------------------------------------------------------|
| 9: