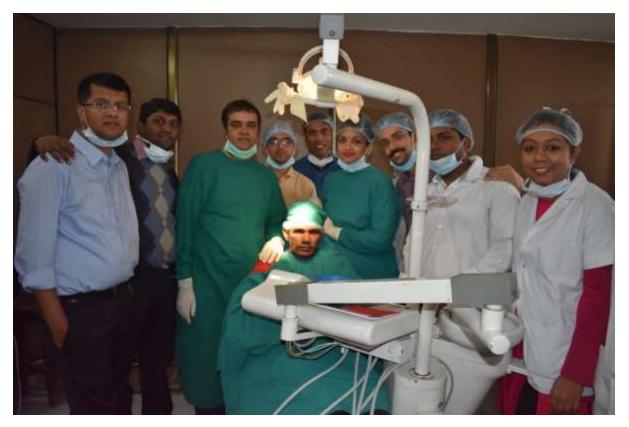

#### Basal Implants - CDE Program

A CDE program for "Basal Implants" is being organized by Department of Oral & Maxillofacial Surgery for the PG Students and Staff on 1<sup>st</sup> April 2018 in our institute.

#### REPORT OF THE EVENT

Basal Implant is a rising trend and an alternate to conventional implants for rehabilitation of atrophic jaws. It has a different concept and needs proper surgical planning and separate armamentarium.

The CDE programme conducted by Dr. Kiran Patel enlightened all participants with knowledge and concepts of surgical part of basal implantology.

Dr. Kiran Patel is an eminent instructor in Gujarat for basal implants and has conducted several lectures for the same. It was attended by 5 staff members and 7 post graduate students.