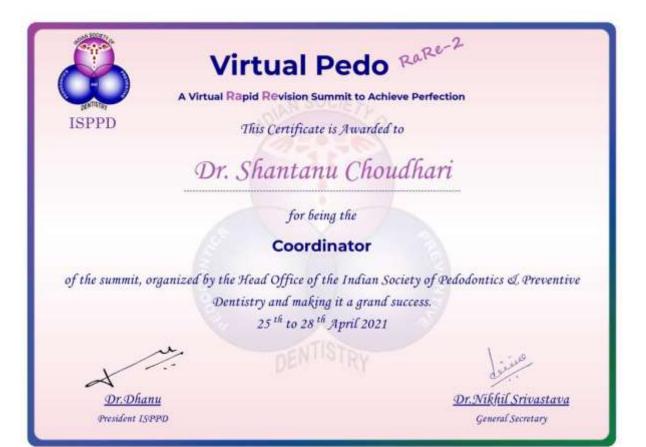

### CERTIFICATE OF ATTENDANCE

This is to certify that

Dr.....SURBHI PATEL has attended the lecture on "smile designing with composite restoration" by Dr. Mohan Bhuvaneshwaram on 25<sup>th</sup> may, 2017 held at Government Dental College and Hospital, Ahmedabad

5 Dr. Sunita Garg HOD GDCH, Ahmedabad

Dr. Girish Parmar Dean GDCH, Ahmedabad

Dr. Mohan B Guest Speaker