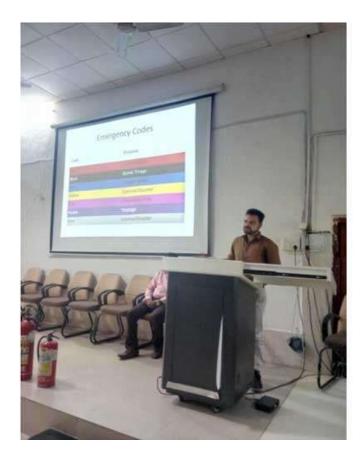

|          |
| 11  | Do- Jundage Karang                   | Pacz prostra-             | m        |
| 12  | . pr yogish Rathier                  | pg. pros Cirile           | 1-1-     |
| 43  |                                      | Pg-1 OMRD                 |          |
| 4   |                                      | UG2-FY                    | H.       |
| L   | 15 Bhymi                             | UG-Py                     | P        |
|     | 6 Anamosi                            | UG-FY                     | A        |
| L   | 17 Paya Patel                        | UG FY                     | -        |
| 4   |                                      | t UG Py                   | N        |
| 4   | 9 Vaishall' Dasare<br>Suthay Minal M | 1 Throm                   | 1 des    |









# GOOD CLINICAL PRACTICE DR. JIGNA SHAH

# **21 OCTOBER 2019**



### Government Dental College and Hospital Ahmedabad

No. DCH/  $] O \mathcal{P} / 2 O ] g$ Govt. Dental College and Hospital. Ahmedabad-16 Date: 16/10/2019

#### <u>Circular</u> Good clinical practice CDE seminar

Govt. Dental College Ahmedabad is organizing a CDE scientific session on Good Clinical Practice as a part of Innovation Ecosystem Program. All post graduate students will attend the same. Details are as follows.

Date: 21/10/2019 Venue: Lecture Hall 1 Time: 9:30 AM to 12:30 PM Speaker: Dr. Jigna Shah Topic: Good Clinical Practice

| Time               | Topics                                                        |
|--------------------|---------------------------------------------------------------|
| 9:00am