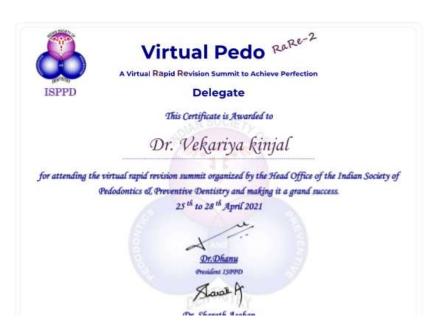

### CERTIFICATE OF ATTENDANCE

This is to certify that

Dr.....SURBHI PATEL has attended the lecture on "smile designing with composite restoration" by Dr. Mohan Bhuvaneshwaram on 25<sup>th</sup> may, 2017 held at Government Dental College and Hospital, Ahmedabad

5 Dr. Sunita Garg HOD GDCH, Ahmedabad

Dr. Girish Parmar Dean GDCH, Ahmedabad

Dr. Mohan B Guest Speaker