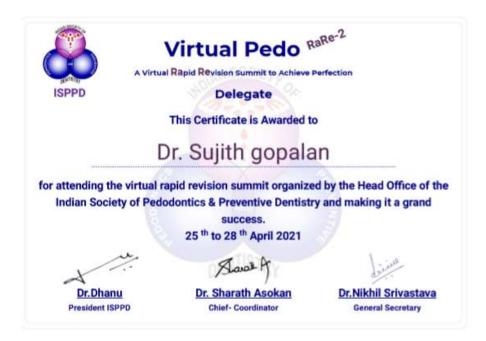

|
| 4. COURSE ORGANISATION WAS        | V |   |   |  |
| 5. AUDIO VISUAL QUALITY WAS       |   | V |   |  |

ADDITIONAL COMMENTS :

NAME & SIGN OF FACULTY / STUDENT ( OPTIONAL ) :

## PEDORARE

25-28th APRIL 2021





- 1

No. DC11 27 / 202 Office of Dean Govt, Dental College and Hospital Ahmedahad – 16 Date : 03/03/2021

## PEDORARE -2 - National level conference

A National level Virtual conference is organized by the Department of Pedodonties and Preventive Dentistry for the PG students and Staff from 25<sup>m</sup> – 28<sup>m</sup> April , 2021 in our Institute . All are informed to attend the same.

83: "

Dean Govt. Dental College & Hospital, Ahmedabad

Copy to :

- All Departments ( HODs / in charges )
- A.O
- Student Section
- Notice Board of all the department

2

14

















#### LIST OF THE PARTICIPANTS

|                 | Sr No. | Name                  | Sign     |
|-----------------|--------|-----------------------|----------|
| staff-          | 1      | Dr.Shantanu Choudhari | -26      |
|                 | 2      | Dr.Jigyasha Saklecha  | Tiggarha |
|                 | 3      | Dr.Parth Chhabria     | Phhasing |
| 61 1            | 4      | Dr.Khyati Abhangi     | chentelo |
| (c)<br>fudents) | 5      | Dr.Sujith Gopalan     | Ser Ha   |
| 4               | 6      | Dr.Jigna Vaghasiya    | -9-63-3  |
|                 | 7      | Dr.Kinjal Vekariya    | (Prost-  |



#### **COURSE EVALUATION FORM**

COURSE : PEDORARE – 2

DATE : 25-28 April

#### PLEASE TICK THE RESPONSE THAT REPRESENT YOUR OPINION

|    |                                | EXCELELNT