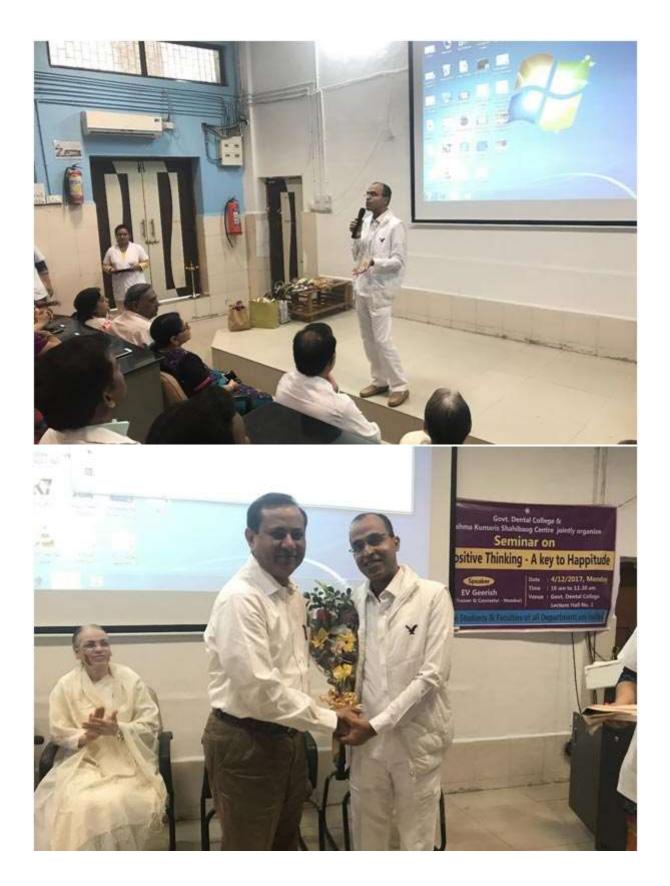

# POSITIVE THINKING- A KEY TO HAPPITUDE-DR. E.V GIREESH

4TH DECEMBER 2017

١,

## Government Dental College and Hospital Ahmedabad

98/2017

Office of Dean Govt. Dental College and Hospital Ahmedabad-16 Date: 30 /11/2017

No, DCH

## CIRCULAR

This is to inform that a lecture cum workshop on POSITIVE THINKING- A KEY TO HAPPITUDE by Mr. E. V. Gireesh will be held on 4/12/2017 at lecture hall 1 10 am onwards.

All UG students, PG students, interns, and faculty are requested to make convenient to attend.