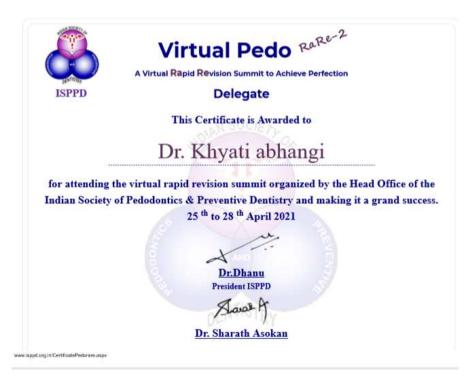

|  |
| 4. COURSE ORGANISATION WAS        | V |   |   |  |
| 5. AUDIO VISUAL QUALITY WAS       |   | V |   |  |

ADDITIONAL COMMENTS :

NAME & SIGN OF FACULTY / STUDENT ( OPTIONAL ) :

## PEDORARE

25-28th APRIL 2021





- 1

No. DC11 27 / 202 Office of Dean Govt, Dental College and Hospital Ahmedahad – 16 Date : 03/03/2021

## PEDORARE -2 - National level conference

A National level Virtual conference is organized by the Department of Pedodonties and Preventive Dentistry for the PG students and Staff from 25<sup>m</sup> – 28<sup>m</sup> April , 2021 in our Institute . All are informed to attend the same.

83: "

Dean Govt. Dental College & Hospital, Ahmedabad

Copy to :

- All Departments ( HODs / in charges )
- A.O
- Student Section
- Notice Board of all the department

2

14

















#### LIST OF THE PARTICIPANTS

|                 | Sr No. | Name                  | Sign     |
|-----------------|--------|-----------------------|----------|
| staff-          | 1      | Dr.Shantanu Choudhari | -26      |
|                 | 2      | Dr.Jigyasha Saklecha  | Tiggarha |
|                 | 3      | Dr.Parth Chhabria     | Phhasing |
| 61 1            | 4      | Dr.Khyati Abhangi     | chentelo |
| (c)<br>fudents) | 5      | Dr.Sujith Gopalan     | Ser Ha   |
| 4               | 6      | Dr.Jigna Vaghasiya    | -9-63-3  |
|                 | 7      | Dr.Kinjal Vekariya    | (Prost-  |



#### **COURSE EVALUATION FORM**

COURSE : PEDORARE – 2

DATE : 25-28 April

#### PLEASE TICK THE RESPONSE THAT REPRESENT YOUR OPINION

|    |                                | EXCEL