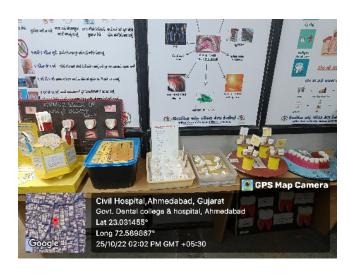

#### > <u>DEPT. OF GENERAL ANATOMY, HISTOLOGY & EMBRYOLOGY</u>

CREATIVE MODELS FOR STUDENT EDUCATION:-

### > FORENSIC ODONTOLOGY(REASEARCH ACTIVITIES):-