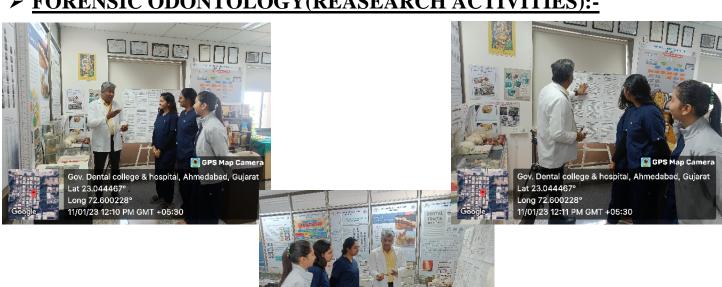

LLEGE AND HOSPITAL, AHMEDABAD

(NAAC ACCREDIATED GRADE A+)

Govt. Dental College And Hospital ,Civil Hospital Campus Asarwa ,Ahmedabad Gujarat,India,380016 Email-id - gdchahmd@gmail.com Tel: +91-7922682060

Ref:\_\_\_\_\_\_

### **CRITERIA 2.3.5 CREATIVITY & REASEARCH ACTIVITIES**

#### **DEPT. OF PUBLIC HEALTH:-**

• CREATIVE MODELS FOR PATIENTS EDUCATION:-





SCHOOL DENTAL CAMP:-

















## GOVT.DENTAL COLLEGE AND HOSPITAL, AHMEDABAD

(NAAC ACCREDIATED GRADE A+)

Govt. Dental College And Hospital ,Civil Hospital Campus Asarwa ,Ahmedabad Gujarat,India,380016 Email-id - gdchahmd@gmail.com Tel: +91-7922682060

Date: \_

#### > <u>DEPT. OF GENERAL ANATOMY, HISTOLOGY & EMBRYOLOGY</u>

CREATIVE MODELS FOR STUDENT EDUCATION:-







### > FORENSIC ODONTOLOGY(REASEARCH ACTIVITIES):-